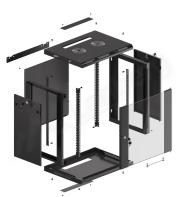

## **PRODUCT SPECIFICATION:**

**PRODUCT FEATURES:** - Made of high quality rolled steel - Designed for self-assembly (FLAT PACK) - Equipped with numbered mounting rails

| Type of cabinet                | Wall mount                                                                                                 |
|--------------------------------|------------------------------------------------------------------------------------------------------------|
| Size                           | 19"                                                                                                        |
| ICT Height                     | 12 U                                                                                                       |
| Assembly type                  | Self-assembly                                                                                              |
| Weatherproof rating            | IP20                                                                                                       |
| Working depth                  | 355 mm                                                                                                     |
| Standard                       | ANSI/EIA RS-310-D, DIN 41491/PART 1, DIN 41494/PART 7, ETSI, IEC297-2:1982                                 |
| Maximum static load            | 60 kg                                                                                                      |
| Front door types               | Temper glass                                                                                               |
| Slot amount for fans           | 2                                                                                                          |
| Colour                         | Black                                                                                                      |
| Front door thickness           | 5 mm                                                                                                       |
| Upper & lower panel thickness  | 1,2 mm                                                                                                     |
| Side panel thickness           | 1 mm                                                                                                       |
| Mounting rails thickness       | 1,5 mm                                                                                                     |
| Other elements sheet thickness | 1,2 mm                                                                                                     |
| Depth                          | 450 mm                                                                                                     |
| Weight                         | 21 kg                                                                                                      |
| Included Accessories           | User guide, Grounding cable, M6 screws, Mounting bracket, Front lock, Side locks, Set of assembly elements |