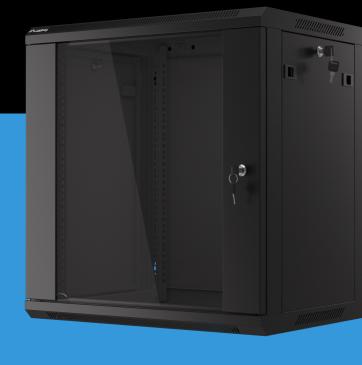

## **PRODUCT SPECIFICATION:**

**PRODUCT FEATURES:** - Made of high quality rolled steel - Designed for self-assembly (FLAT PACK) - Equipped with numbered mounting rails

| Type of cabinet                | Wall mount                                                                                                 |
|--------------------------------|------------------------------------------------------------------------------------------------------------|
| Size                           | 19"                                                                                                        |
| ICT Height                     | 12 U                                                                                                       |
| Assembly type                  | Self-assembly                                                                                              |
| Weatherproof rating            | IP20                                                                                                       |
| Working depth                  | 355 mm                                                                                                     |
| Standard                       | ANSI/EIA RS-310-D, DIN 41491/PART 1, DIN 41494/PART 7, ETSI, IEC297-2:1982                                 |
| Maximum static load            | 60 kg                                                                                                      |
| Front door types               | Temper glass                                                                                               |
| Slot amount for fans           | 2                                                                                                          |
| Colour                         | Black                                                                                                      |
| Front door thickness           | 5 mm                                                                                                       |
| Upper & lower panel thickness  | 1,2 mm                                                                                                     |
| Side panel thickness           | 1 mm                                                                                                       |
| Mounting rails thickness       | 1,5 mm                                                                                                     |
| Other elements sheet thickness | 1,2 mm                                                                                                     |
| Depth                          | 450 mm                                                                                                     |
| Weight                         | 21 kg                                                                                                      |
| Included Accessories           | User guide, Grounding cable, M6 screws, Mounting bracket, Front lock, Side locks, Set of assembly elements |