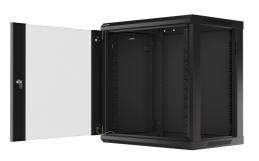

## **PRODUCT SPECIFICATION:**

**PRODUCT FEATURES:** - Made of high quality rolled steel - Designed for self-assembly (FLAT PACK) - Equipped with numbered mounting rails

| Type of cabinet                | Wall mount                                                                                                 |
|--------------------------------|------------------------------------------------------------------------------------------------------------|
| Size                           | 19"                                                                                                        |
| ICT Height                     | 12 U                                                                                                       |
| Assembly type                  | Self-assembly                                                                                              |
| Weatherproof rating            | IP20                                                                                                       |
| Working depth                  | 355 mm                                                                                                     |
| Standard                       | ANSI/EIA RS-310-D, DIN 41491/PART 1, DIN 41494/PART 7, ETSI, IEC297-2:1982                                 |
| Maximum static load            | 60 kg                                                                                                      |
| Front door types               | Temper glass                                                                                               |
| Slot amount for fans           | 2                                                                                                          |
| Colour                         | Black                                                                                                      |
| Front door thickness           | 5 mm                                                                                                       |
| Upper & lower panel thickness  | 1,2 mm                                                                                                     |
| Side panel thickness           | 1 mm                                                                                                       |
| Mounting rails thickness       | 1,5 mm                                                                                                     |
| Other elements sheet thickness | 1,2 mm                                                                                                     |
| Depth                          | 450 mm                                                                                                     |
| Weight                         | 21 kg                                                                                                      |
| Included Accessories           | User guide, Grounding cable, M6 screws, Mounting bracket, Front lock, Side locks, Set of assembly elements |