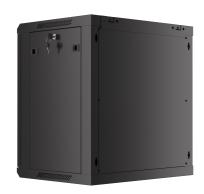

## **PRODUCT SPECIFICATION:**

**PRODUCT FEATURES:** - Made of high quality rolled steel - Designed for self-assembly (FLAT PACK) - Equipped with numbered mounting rails

| Type of cabinet                | Wall mount                                                                                                 |
|--------------------------------|------------------------------------------------------------------------------------------------------------|
| Size                           | 19"                                                                                                        |
| ICT Height                     | 12 U                                                                                                       |
| Assembly type                  | Self-assembly                                                                                              |
| Weatherproof rating            | IP20                                                                                                       |
| Working depth                  | 355 mm                                                                                                     |
| Standard                       | ANSI/EIA RS-310-D, DIN 41491/PART 1, DIN 41494/PART 7, ETSI, IEC297-2:1982                                 |
| Maximum static load            | 60 kg                                                                                                      |
| Front door types               | Temper glass                                                                                               |
| Slot amount for fans           | 2                                                                                                          |
| Colour                         | Black                                                                                                      |
| Front door thickness           | 5 mm                                                                                                       |
| Upper & lower panel thickness  | 1,2 mm                                                                                                     |
| Side panel thickness           | 1 mm                                                                                                       |
| Mounting rails thickness       | 1,5 mm                                                                                                     |
| Other elements sheet thickness | 1,2 mm                                                                                                     |
| Depth                          | 450 mm                                                                                                     |
| Weight                         | 21 kg                                                                                                      |
| Included Accessories           | User guide, Grounding cable, M6 screws, Mounting bracket, Front lock, Side locks, Set of assembly elements |