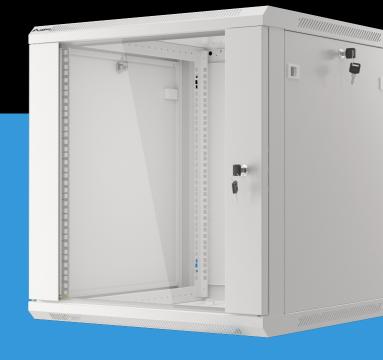

## RACK CABINET 19" WALL-MOUNT

## **PRODUCT FEATURES:**

- Made of high quality rolled steel
- Designed for self-assembly (FLAT PACK)
- Equipped with numbered mounting rails
- Has the ability to mount optional wheels
- Included wall mounting bracket
- Cable entry panel: top and bottom

## **PRODUCT SPECIFICATION:**

| Type of cabinet                | Wall mount                                                                                                 |
|--------------------------------|------------------------------------------------------------------------------------------------------------|
| Size                           | 19"                                                                                                        |
| ICT Height                     | 12 U                                                                                                       |
| Assembly type                  | Self-assembly                                                                                              |
| Weatherproof rating            | IP20                                                                                                       |
| Working depth                  | 529,5 mm                                                                                                   |
| Standard                       | ANSI/EIA RS-310-D, DIN 41491/PART 1, DIN 41494/PART 7, ETSI, IEC297-2:1982                                 |
| Maximum static load            | 60 kg                                                                                                      |
| Front door types               | Temper glass                                                                                               |
| Slot amount for fans           | 2                                                                                                          |
| Colour                         | Gray                                                                                                       |
| Front door thickness           | 5 mm                                                                                                       |
| Upper & lower panel thickness  | 1,2 mm                                                                                                     |
| Side panel thickness           | 1 mm                                                                                                       |
| Mounting rails thickness       | 1,5 mm                                                                                                     |
| Other elements sheet thickness | 1,2 mm                                                                                                     |
| Depth                          | 600 mm                                                                                                     |
| Weight                         | 23 kg                                                                                                      |
| Included Accessories           | User guide, Grounding cable, M6 screws, Mounting bracket, Front lock, Side locks, Set of assembly elements |