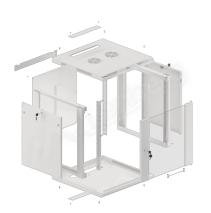

## **PRODUCT FEATURES:**

- Made of high quality rolled steel
- Designed for self-assembly (FLAT PACK)
- Equipped with numbered mounting rails
- Has the ability to mount optional wheels
- Included wall mounting bracket
- Cable entry panel: top and bottom

## **PRODUCT SPECIFICATION:**

| Type of cabinet                | Wall mount                                                                                                 |
|--------------------------------|------------------------------------------------------------------------------------------------------------|
| Size                           | 19"                                                                                                        |
| ICT Height                     | 12 U                                                                                                       |
| Assembly type                  | Self-assembly                                                                                              |
| Weatherproof rating            | IP20                                                                                                       |
| Working depth                  | 529,5 mm                                                                                                   |
| Standard                       | ANSI/EIA RS-310-D, DIN 41491/PART 1, DIN 41494/PART 7, ETSI, IEC297-2:1982                                 |
| Maximum static load            | 60 kg                                                                                                      |
| Front door types               | Temper glass                                                                                               |
| Slot amount for fans           | 2                                                                                                          |
| Colour                         | Gray                                                                                                       |
| Front door thickness           | 5 mm                                                                                                       |
| Upper & lower panel thickness  | 1,2 mm                                                                                                     |
| Side panel thickness           | 1 mm                                                                                                       |
| Mounting rails thickness       | 1,5 mm                                                                                                     |
| Other elements sheet thickness | 1,2 mm                                                                                                     |
| Depth                          | 600 mm                                                                                                     |
| Weight                         | 23 kg                                                                                                      |
| Included Accessories           | User guide, Grounding cable, M6 screws, Mounting bracket, Front lock, Side locks, Set of assembly elements |