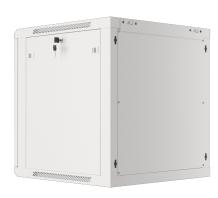

## RACK CABINET 19" WALL-MOUNT

## **PRODUCT FEATURES:**

- Made of high quality rolled steel
- Designed for self-assembly (FLAT PACK)
- Equipped with numbered mounting rails
- Has the ability to mount optional wheels
- Included wall mounting bracket
- Cable entry panel: top and bottom

## **PRODUCT SPECIFICATION:**

| Type of cabinet                | Wall mount                                                                                                 |
|--------------------------------|------------------------------------------------------------------------------------------------------------|
| Size                           | 19"                                                                                                        |
| ICT Height                     | 12 U                                                                                                       |
| Assembly type                  | Self-assembly                                                                                              |
| Weatherproof rating            | IP20                                                                                                       |
| Working depth                  | 529,5 mm                                                                                                   |
| Standard                       | ANSI/EIA RS-310-D, DIN 41491/PART 1, DIN 41494/PART 7, ETSI, IEC297-2:1982                                 |
| Maximum static load            | 60 kg                                                                                                      |
| Front door types               | Temper glass                                                                                               |
| Slot amount for fans           | 2                                                                                                          |
| Colour                         | Gray                                                                                                       |
| Front door thickness           | 5 mm                                                                                                       |
| Upper & lower panel thickness  | 1,2 mm                                                                                                     |
| Side panel thickness           | 1 mm                                                                                                       |
| Mounting rails thickness       | 1,5 mm                                                                                                     |
| Other elements sheet thickness | 1,2 mm                                                                                                     |
| Depth                          | 600 mm                                                                                                     |
| Weight                         | 23 kg                                                                                                      |
| Included Accessories           | User guide, Grounding cable, M6 screws, Mounting bracket, Front lock, Side locks, Set of assembly elements |