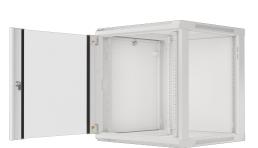

## RACK CABINET 19" WALL-MOUNT

## **PRODUCT FEATURES:**

- Made of high quality rolled steel
- Designed for self-assembly (FLAT PACK)
- Equipped with numbered mounting rails
- Has the ability to mount optional wheels
- Included wall mounting bracket
- Cable entry panel: top and bottom

## **PRODUCT SPECIFICATION:**

| Type of cabinet                | Wall mount                                                                                                 |
|--------------------------------|------------------------------------------------------------------------------------------------------------|
| Size                           | 19"                                                                                                        |
| ICT Height                     | 12 U                                                                                                       |
| Assembly type                  | Self-assembly                                                                                              |
| Weatherproof rating            | IP20                                                                                                       |
| Working depth                  | 529,5 mm                                                                                                   |
| Standard                       | ANSI/EIA RS-310-D, DIN 41491/PART 1, DIN 41494/PART 7, ETSI, IEC297-2:1982                                 |
| Maximum static load            | 60 kg                                                                                                      |
| Front door types               | Temper glass                                                                                               |
| Slot amount for fans           | 2                                                                                                          |
| Colour                         | Gray                                                                                                       |
| Front door thickness           | 5 mm                                                                                                       |
| Upper & lower panel thickness  | 1,2 mm                                                                                                     |
| Side panel thickness           | 1 mm                                                                                                       |
| Mounting rails thickness       | 1,5 mm                                                                                                     |
| Other elements sheet thickness | 1,2 mm                                                                                                     |
| Depth                          | 600 mm                                                                                                     |
| Weight                         | 23 kg                                                                                                      |
| Included Accessories           | User guide, Grounding cable, M6 screws, Mounting bracket, Front lock, Side locks, Set of assembly elements |