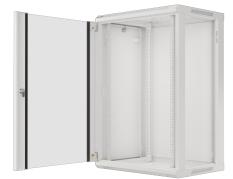

## **PRODUCT FEATURES:**

- Made of high quality rolled steel
- Designed for self-assembly (FLAT PACK)
- Equipped with numbered mounting rails
- Has the ability to mount optional wheels
- Included wall mounting bracket
- Cable entry panel: top and bottom

## **PRODUCT SPECIFICATION:**

| Type of cabinet                | Wall mount                                                                                                 |
|--------------------------------|------------------------------------------------------------------------------------------------------------|
| Size                           | 19"                                                                                                        |
| ICT Height                     | 18 U                                                                                                       |
| Assembly type                  | Self-assembly                                                                                              |
| Weatherproof rating            | IP20                                                                                                       |
| Working depth                  | 355 mm                                                                                                     |
| Standard                       | ANSI/EIA RS-310-D, DIN 41491/PART 1, DIN<br>41494/PART 7, ETSI, IEC297-2:1982                              |
| Maximum static load            | 60 kg                                                                                                      |
| Front door types               | Temper glass                                                                                               |
| Slot amount for fans           | 2                                                                                                          |
| Colour                         | Gray                                                                                                       |
| Front door thickness           | 5 mm                                                                                                       |
| Upper & lower panel thickness  | 1,2 mm                                                                                                     |
| Side panel thickness           | 1 mm                                                                                                       |
| Mounting rails thickness       | 1,5 mm                                                                                                     |
| Other elements sheet thickness | 1,2 mm                                                                                                     |
| Depth                          | 450 mm                                                                                                     |
| Weight                         | 27 kg                                                                                                      |
| Included Accessories           | User guide, Grounding cable, M6 screws, Mounting bracket, Front lock, Side locks, Set of assembly elements |