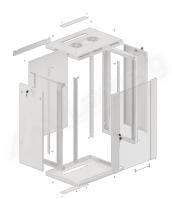

## **PRODUCT FEATURES:**

- Made of high quality rolled steel
- Designed for self-assembly (FLAT PACK)
- Equipped with numbered mounting rails
- Has the ability to mount optional wheels
- Included wall mounting bracket
- Cable entry panel: top and bottom

## **PRODUCT SPECIFICATION:**

| Type of cabinet                | Wall mount                                                                                                 |
|--------------------------------|------------------------------------------------------------------------------------------------------------|
| Size                           | 19"                                                                                                        |
| ICT Height                     | 18 U                                                                                                       |
| Assembly type                  | Self-assembly                                                                                              |
| Weatherproof rating            | IP20                                                                                                       |
| Working depth                  | 355 mm                                                                                                     |
| Standard                       | ANSI/EIA RS-310-D, DIN 41491/PART 1, DIN<br>41494/PART 7, ETSI, IEC297-2:1982                              |
| Maximum static load            | 60 kg                                                                                                      |
| Front door types               | Temper glass                                                                                               |
| Slot amount for fans           | 2                                                                                                          |
| Colour                         | Gray                                                                                                       |
| Front door thickness           | 5 mm                                                                                                       |
| Upper & lower panel thickness  | 1,2 mm                                                                                                     |
| Side panel thickness           | 1 mm                                                                                                       |
| Mounting rails thickness       | 1,5 mm                                                                                                     |
| Other elements sheet thickness | 1,2 mm                                                                                                     |
| Depth                          | 450 mm                                                                                                     |
| Weight                         | 27 kg                                                                                                      |
| Included Accessories           | User guide, Grounding cable, M6 screws, Mounting bracket, Front lock, Side locks, Set of assembly elements |