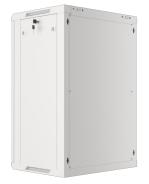

## **PRODUCT FEATURES:**

- Made of high quality rolled steel
- Designed for self-assembly (FLAT PACK)
- Equipped with numbered mounting rails
- Has the ability to mount optional wheels
- Included wall mounting bracket
- Cable entry panel: top and bottom

## **PRODUCT SPECIFICATION:**

| Type of cabinet                | Wall mount                                                                                                 |
|--------------------------------|------------------------------------------------------------------------------------------------------------|
| Size                           | 19"                                                                                                        |
| ICT Height                     | 18 U                                                                                                       |
| Assembly type                  | Self-assembly                                                                                              |
| Weatherproof rating            | IP20                                                                                                       |
| Working depth                  | 355 mm                                                                                                     |
| Standard                       | ANSI/EIA RS-310-D, DIN 41491/PART 1, DIN<br>41494/PART 7, ETSI, IEC297-2:1982                              |
| Maximum static load            | 60 kg                                                                                                      |
| Front door types               | Temper glass                                                                                               |
| Slot amount for fans           | 2                                                                                                          |
| Colour                         | Gray                                                                                                       |
| Front door thickness           | 5 mm                                                                                                       |
| Upper & lower panel thickness  | 1,2 mm                                                                                                     |
| Side panel thickness           | 1 mm                                                                                                       |
| Mounting rails thickness       | 1,5 mm                                                                                                     |
| Other elements sheet thickness | 1,2 mm                                                                                                     |
| Depth                          | 450 mm                                                                                                     |
| Weight                         | 27 kg                                                                                                      |
| Included Accessories           | User guide, Grounding cable, M6 screws, Mounting bracket, Front lock, Side locks, Set of assembly elements |