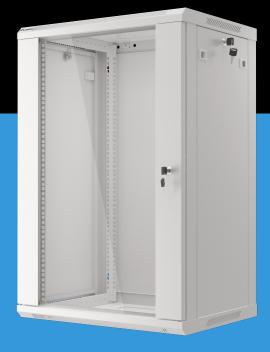

## WF01-6418-105 RACK CABINET 19" WALL-MOUNT

## **PRODUCT FEATURES:**

- Made of high quality rolled steel
- Designed for self-assembly (FLAT PACK)
- Equipped with numbered mounting rails
- Has the ability to mount optional wheels
- Included wall mounting bracket
- Cable entry panel: top and bottom

## **PRODUCT SPECIFICATION:**

| Type of cabinet                | Wall mount                                                                                                 |
|--------------------------------|------------------------------------------------------------------------------------------------------------|
| Size                           | 19"                                                                                                        |
| ICT Height                     | 18 U                                                                                                       |
| Assembly type                  | Self-assembly                                                                                              |
| Weatherproof rating            | IP20                                                                                                       |
| Working depth                  | 355 mm                                                                                                     |
| Standard                       | ANSI/EIA RS-310-D, DIN 41491/PART 1, DIN<br>41494/PART 7, ETSI, IEC297-2:1982                              |
| Maximum static load            | 60 kg                                                                                                      |
| Front door types               | Temper glass                                                                                               |
| Slot amount for fans           | 2                                                                                                          |
| Colour                         | Gray                                                                                                       |
| Front door thickness           | 5 mm                                                                                                       |
| Upper & lower panel thickness  | 1,2 mm                                                                                                     |
| Side panel thickness           | 1 mm                                                                                                       |
| Mounting rails thickness       | 1,5 mm                                                                                                     |
| Other elements sheet thickness | 1,2 mm                                                                                                     |
| Depth                          | 450 mm                                                                                                     |
| Weight                         | 27 kg                                                                                                      |
| Included Accessories           | User guide, Grounding cable, M6 screws, Mounting bracket, Front lock, Side locks, Set of assembly elements |