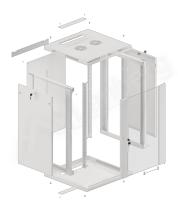

## **PRODUCT FEATURES:**

- Made of high quality rolled steel
- Designed for self-assembly (FLAT PACK)
- Equipped with numbered mounting rails
- Has the ability to mount optional wheels
- Included wall mounting bracket
- Cable entry panel: top and bottom

## **PRODUCT SPECIFICATION:**

| Type of cabinet                | Wall mount                                                                                                 |
|--------------------------------|------------------------------------------------------------------------------------------------------------|
| Size                           | 19"                                                                                                        |
| ICT Height                     | 18 U                                                                                                       |
| Assembly type                  | Self-assembly                                                                                              |
| Weatherproof rating            | IP20                                                                                                       |
| Working depth                  | 529,5 mm                                                                                                   |
| Standard                       | ANSI/EIA RS-310-D, DIN 41491/PART 1, DIN 41494/PART 7, ETSI, IEC297-2:1982                                 |
| Maximum static load            | 60 kg                                                                                                      |
| Front door types               | Temper glass                                                                                               |
| Slot amount for fans           | 2                                                                                                          |
| Colour                         | Gray                                                                                                       |
| Front door thickness           | 5 mm                                                                                                       |
| Upper & lower panel thickness  | 1,2 mm                                                                                                     |
| Side panel thickness           | 1 mm                                                                                                       |
| Mounting rails thickness       | 1,5 mm                                                                                                     |
| Other elements sheet thickness | 1,2 mm                                                                                                     |
| Depth                          | 600 mm                                                                                                     |
| Weight                         | 30 kg                                                                                                      |
| Included Accessories           | User guide, Grounding cable, M6 screws, Mounting bracket, Front lock, Side locks, Set of assembly elements |