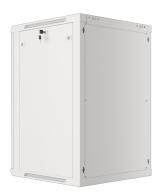

## **PRODUCT FEATURES:**

- Made of high quality rolled steel
- Designed for self-assembly (FLAT PACK)
- Equipped with numbered mounting rails
- Has the ability to mount optional wheels
- Included wall mounting bracket
- Cable entry panel: top and bottom

## **PRODUCT SPECIFICATION:**

| Type of cabinet                | Wall mount                                                                                                 |
|--------------------------------|------------------------------------------------------------------------------------------------------------|
| Size                           | 19"                                                                                                        |
| ICT Height                     | 18 U                                                                                                       |
| Assembly type                  | Self-assembly                                                                                              |
| Weatherproof rating            | IP20                                                                                                       |
| Working depth                  | 529,5 mm                                                                                                   |
| Standard                       | ANSI/EIA RS-310-D, DIN 41491/PART 1, DIN 41494/PART 7, ETSI, IEC297-2:1982                                 |
| Maximum static load            | 60 kg                                                                                                      |
| Front door types               | Temper glass                                                                                               |
| Slot amount for fans           | 2                                                                                                          |
| Colour                         | Gray                                                                                                       |
| Front door thickness           | 5 mm                                                                                                       |
| Upper & lower panel thickness  | 1,2 mm                                                                                                     |
| Side panel thickness           | 1 mm                                                                                                       |
| Mounting rails thickness       | 1,5 mm                                                                                                     |
| Other elements sheet thickness | 1,2 mm                                                                                                     |
| Depth                          | 600 mm                                                                                                     |
| Weight                         | 30 kg                                                                                                      |
| Included Accessories           | User guide, Grounding cable, M6 screws, Mounting bracket, Front lock, Side locks, Set of assembly elements |