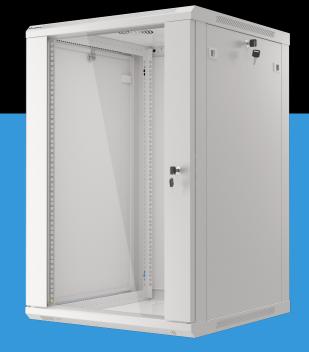

## RACK CABINET 19" WALL-MOUNT

## **PRODUCT FEATURES:**

- Made of high quality rolled steel
- Designed for self-assembly (FLAT PACK)
- Equipped with numbered mounting rails
- Has the ability to mount optional wheels
- Included wall mounting bracket
- Cable entry panel: top and bottom

## **PRODUCT SPECIFICATION:**

| Type of cabinet                | Wall mount                                                                                                 |
|--------------------------------|------------------------------------------------------------------------------------------------------------|
| Size                           | 19"                                                                                                        |
| ICT Height                     | 18 U                                                                                                       |
| Assembly type                  | Self-assembly                                                                                              |
| Weatherproof rating            | IP20                                                                                                       |
| Working depth                  | 529,5 mm                                                                                                   |
| Standard                       | ANSI/EIA RS-310-D, DIN 41491/PART 1, DIN 41494/PART 7, ETSI, IEC297-2:1982                                 |
| Maximum static load            | 60 kg                                                                                                      |
| Front door types               | Temper glass                                                                                               |
| Slot amount for fans           | 2                                                                                                          |
| Colour                         | Gray                                                                                                       |
| Front door thickness           | 5 mm                                                                                                       |
| Upper & lower panel thickness  | 1,2 mm                                                                                                     |
| Side panel thickness           | 1 mm                                                                                                       |
| Mounting rails thickness       | 1,5 mm                                                                                                     |
| Other elements sheet thickness | 1,2 mm                                                                                                     |
| Depth                          | 600 mm                                                                                                     |
| Weight                         | 30 kg                                                                                                      |
| Included Accessories           | User guide, Grounding cable, M6 screws, Mounting bracket, Front lock, Side locks, Set of assembly elements |