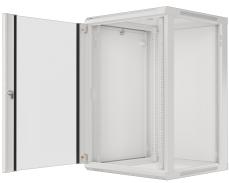

## **PRODUCT FEATURES:**

- Made of high quality rolled steel
- Designed for self-assembly (FLAT PACK)
- Equipped with numbered mounting rails
- Has the ability to mount optional wheels
- Included wall mounting bracket
- Cable entry panel: top and bottom

## **PRODUCT SPECIFICATION:**

| Type of cabinet                | Wall mount                                                                                                 |
|--------------------------------|------------------------------------------------------------------------------------------------------------|
| Size                           | 19"                                                                                                        |
| ICT Height                     | 18 U                                                                                                       |
| Assembly type                  | Self-assembly                                                                                              |
| Weatherproof rating            | IP20                                                                                                       |
| Working depth                  | 529,5 mm                                                                                                   |
| Standard                       | ANSI/EIA RS-310-D, DIN 41491/PART 1, DIN 41494/PART 7, ETSI, IEC297-2:1982                                 |
| Maximum static load            | 60 kg                                                                                                      |
| Front door types               | Temper glass                                                                                               |
| Slot amount for fans           | 2                                                                                                          |
| Colour                         | Gray                                                                                                       |
| Front door thickness           | 5 mm                                                                                                       |
| Upper & lower panel thickness  | 1,2 mm                                                                                                     |
| Side panel thickness           | 1 mm                                                                                                       |
| Mounting rails thickness       | 1,5 mm                                                                                                     |
| Other elements sheet thickness | 1,2 mm                                                                                                     |
| Depth                          | 600 mm                                                                                                     |
| Weight                         | 30 kg                                                                                                      |
| Included Accessories           | User guide, Grounding cable, M6 screws, Mounting bracket, Front lock, Side locks, Set of assembly elements |