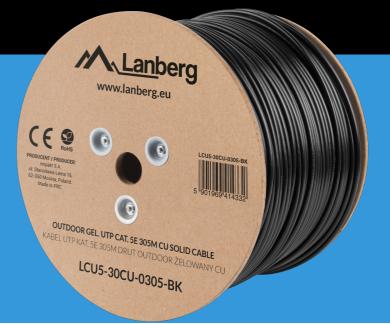

## LCU5-30CU-0305-BK OUTDOOR CAT.5E CABLE

## **PRODUCT FEATURES:**

- The cable is filled with a hydrophobic gel that protects against moisture.
- Outer jacket resistant to sunlight.
- Solid wires made from pure copper.
- Cable without shielding UTP
- Designed for outdoor use

## **PRODUCT SPECIFICATION:**

| ICT category                          | Cat. 5/5e     |
|---------------------------------------|---------------|
| Shielding type                        | U/UTP         |
| Conductor material                    | Copper (CU)   |
| Reaction to fire category (Euroclass) | Fca           |
| Structure of the conductor            | Single-wire   |
| Conductor thickness                   | 0,5 mm        |
| AWG                                   | 24            |
| HDPE isolation                        | 0,97 mm       |
| Lagging thickness                     | 0,55 mm       |
| Outer diameter                        | 5,6 mm        |
| Maximum operating frequency           | up to 100 MHz |
| Cable length                          | 305 m         |
| Colour                                | Black         |