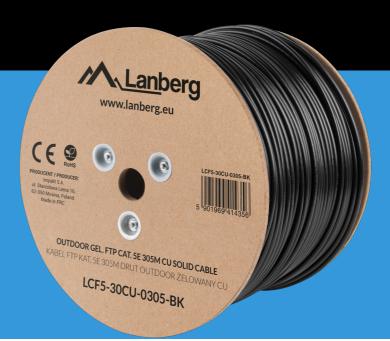

LCF5-30CU-0305-BK

## OUTDOOR CAT.5E CABLE

## **PRODUCT FEATURES:**

- The cable is filled with a hydrophobic gel that protects against moisture.
- Outer jacket resistant to sunlight.
- Solid wires made from pure copper.
- Cable with shielding F/UTP
- Designed for outdoor use