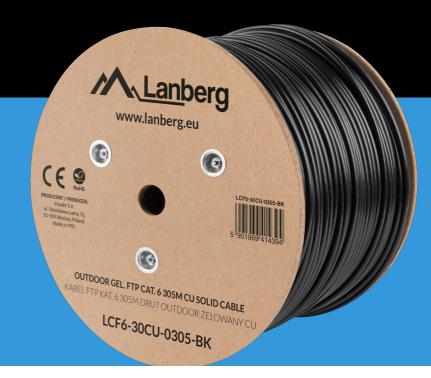

LCF6-30CU-0305-BK

## OUTDOOR CAT.6 CABLE

## **PRODUCT FEATURES:**

- The cable is filled with a hydrophobic gel that protects against moisture.
- Outer jacket resistant to sunlight.
- Solid wires made from pure copper.
- Cable with shielding F/UTP
- Designed for outdoor use

## **PRODUCT SPECIFICATION:**

| ICT category                          | Cat. 6        |
|---------------------------------------|---------------|
| Shielding type                        | F/UTP         |
| Conductor material                    | Copper (CU)   |
| Reaction to fire category (Euroclass) | Fca           |
| Structure of the conductor            | Single-wire   |
| Conductor thickness                   | 0,57 mm       |
| AWG                                   | 23            |
| HDPE isolation                        | 1,13 mm       |
| Lagging thickness                     | 0,55 mm       |
| Outer diameter                        | 7,4 mm        |
| Maximum operating frequency           | up to 250 MHz |
| Cable length                          | 305 m         |
| Colour                                | Black         |