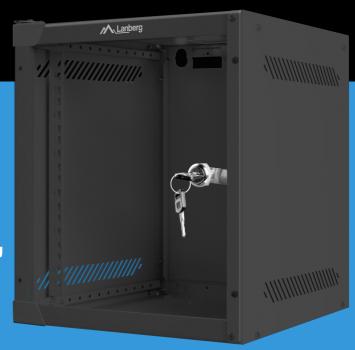

## RACK CABINET 10" WALL-MOUNT

## **PRODUCT FEATURES:**

- Made of high quality rolled steel
- Designed for self-assembly (FLAT PACK)
- Equipped with numbered mounting rails
- Included wall mounting bracket
- Cable entry panel: top and bottom

## **PRODUCT SPECIFICATION:**

| Type of cabinet                | Wall mount                                         |
|--------------------------------|----------------------------------------------------|
| Size                           | 10"                                                |
| ICT Height                     | 6 U                                                |
| Assembly type                  | Self-assembly                                      |
| Weatherproof rating            | IP20                                               |
| Working depth                  | 238 mm                                             |
| Standard                       | ANSI/EIA RS-310-D, DIN 41491/PART 1, IEC297-2:1982 |
| Maximum static load            | 20 kg                                              |
| Front door types               | Temper glass                                       |
| Slot amount for fans           | 1                                                  |
| Colour                         | Black                                              |
| Front door thickness           | 5 mm                                               |
| Upper & lower panel thickness  | 1 mm                                               |
| Side panel thickness           | 1 mm                                               |
| Mounting rails thickness       | 1,4 mm                                             |
| Other elements sheet thickness | 1,1 mm                                             |
| Depth                          | 310 mm                                             |
| Weight                         | 5,5 kg                                             |
| Included Accessories           | M6 screws, Mounting bracket, Front lock            |