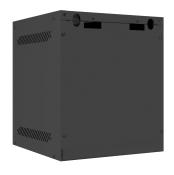

## RACK CABINET 10" WALL-MOUNT

## **PRODUCT FEATURES:**

- Made of high quality rolled steel
- Designed for self-assembly (FLAT PACK)
- Equipped with numbered mounting rails
- Included wall mounting bracket
- Cable entry panel: top and bottom

## **PRODUCT SPECIFICATION:**

| Type of cabinet                | Wall mount                                         |
|--------------------------------|----------------------------------------------------|
| Size                           | 10"                                                |
| ICT Height                     | 6 U                                                |
| Assembly type                  | Self-assembly                                      |
| Weatherproof rating            | IP20                                               |
| Working depth                  | 238 mm                                             |
| Standard                       | ANSI/EIA RS-310-D, DIN 41491/PART 1, IEC297-2:1982 |
| Maximum static load            | 20 kg                                              |
| Front door types               | Temper glass                                       |
| Slot amount for fans           | 1                                                  |
| Colour                         | Black                                              |
| Front door thickness           | 5 mm                                               |
| Upper & lower panel thickness  | 1 mm                                               |
| Side panel thickness           | 1 mm                                               |
| Mounting rails thickness       | 1,4 mm                                             |
| Other elements sheet thickness | 1,1 mm                                             |
| Depth                          | 310 mm                                             |
| Weight                         | 5,5 kg                                             |
| Included Accessories           | M6 screws, Mounting bracket, Front lock            |