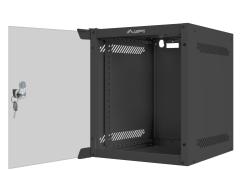

## RACK CABINET 10" WALL-MOUNT

## **PRODUCT FEATURES:**

- Made of high quality rolled steel
- Designed for self-assembly (FLAT PACK)
- Equipped with numbered mounting rails
- Included wall mounting bracket
- Cable entry panel: top and bottom

## **PRODUCT SPECIFICATION:**

| Type of cabinet                | Wall mount                                         |
|--------------------------------|----------------------------------------------------|
| Size                           | 10"                                                |
| ICT Height                     | 6 U                                                |
| Assembly type                  | Self-assembly                                      |
| Weatherproof rating            | IP20                                               |
| Working depth                  | 238 mm                                             |
| Standard                       | ANSI/EIA RS-310-D, DIN 41491/PART 1, IEC297-2:1982 |
| Maximum static load            | 20 kg                                              |
| Front door types               | Temper glass                                       |
| Slot amount for fans           | 1                                                  |
| Colour                         | Black                                              |
| Front door thickness           | 5 mm                                               |
| Upper & lower panel thickness  | 1 mm                                               |
| Side panel thickness           | 1 mm                                               |
| Mounting rails thickness       | 1,4 mm                                             |
| Other elements sheet thickness | 1,1 mm                                             |
| Depth                          | 310 mm                                             |
| Weight                         | 5,5 kg                                             |
| Included Accessories           | M6 screws, Mounting bracket, Front lock            |