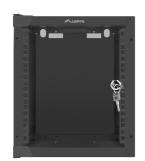

## RACK CABINET 10" WALL-MOUNT

## **PRODUCT FEATURES:**

- Made of high quality rolled steel
- Designed for self-assembly (FLAT PACK)
- Equipped with numbered mounting rails
- Included wall mounting bracket
- Cable entry panel: top and bottom

## **PRODUCT SPECIFICATION:**

| Type of cabinet                | Wall mount                                         |
|--------------------------------|----------------------------------------------------|
| Size                           | 10"                                                |
| ICT Height                     | 6 U                                                |
| Assembly type                  | Self-assembly                                      |
| Weatherproof rating            | IP20                                               |
| Working depth                  | 238 mm                                             |
| Standard                       | ANSI/EIA RS-310-D, DIN 41491/PART 1, IEC297-2:1982 |
| Maximum static load            | 20 kg                                              |
| Front door types               | Temper glass                                       |
| Slot amount for fans           | 1                                                  |
| Colour                         | Black                                              |
| Front door thickness           | 5 mm                                               |
| Upper & lower panel thickness  | 1 mm                                               |
| Side panel thickness           | 1 mm                                               |
| Mounting rails thickness       | 1,4 mm                                             |
| Other elements sheet thickness | 1,1 mm                                             |
| Depth                          | 310 mm                                             |
| Weight                         | 5,5 kg                                             |
| Included Accessories           | M6 screws, Mounting bracket, Front lock            |