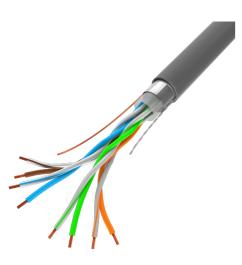

## **PRODUCT FEATURES:**

- Compliance with parameters tested with a Fluke tester.
- Solid wires made from pure copper.
- Cable with shielding F/UTP.
- Designed for internal use.

## PRODUCT SPECIFICATION:

| ICT category                          | Cat. 5/5e     |
|---------------------------------------|---------------|
| Shielding type                        | F/UTP         |
| Conductor material                    | Copper (CU)   |
| Coating material                      | PVC           |
| Reaction to fire category (Euroclass) | Eca           |
| Structure of the conductor            | Single-wire   |
| Conductor thickness                   | 0,51 mm       |
| AWG                                   | 24            |
| HDPE isolation                        | 1 mm          |
| Lagging thickness                     | 0,55 mm       |
| Outer diameter                        | 6,2 mm        |
| Maximum operating frequency           | up to 100 MHz |
| Cable length                          | 305 m         |
| Colour                                | Gray          |