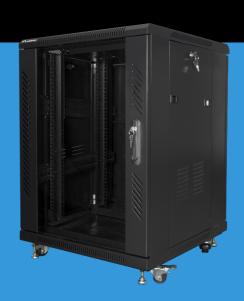

## RACK CABINET 19" FREE-STANDING

## **PRODUCT FEATURES:**

- Made of high quality steel
- Designed for self-assembly (FLAT PACK)
- Equipped with numbered mounting rails
- Legs, casters with brakes, ventilation panel included
- Cable entry panel: top and bottom

## **PRODUCT SPECIFICATION:**

| Type of cabinet                | Free standing                                                                                     |
|--------------------------------|---------------------------------------------------------------------------------------------------|
| Size                           | 19"                                                                                               |
| ICT Height                     | 15 U                                                                                              |
| Assembly type                  | Self-assembly                                                                                     |
| Weatherproof rating            | IP20                                                                                              |
| Working depth                  | 520 mm                                                                                            |
| Standard                       | ANSI/EIA RS-310-D, DIN 41491/PART 1, DIN 41494/PART 7, ETSI, IEC297-2:1982                        |
| Maximum static load            | 800 kg                                                                                            |
| Front door types               | Temper glass                                                                                      |
| Rear door type                 | Metal                                                                                             |
| Slot amount for fans           | 2                                                                                                 |
| Colour                         | Black                                                                                             |
| Front door thickness           | 5 mm                                                                                              |
| Upper & lower panel thickness  | 1,2 mm                                                                                            |
| Side panel thickness           | 1,2 mm                                                                                            |
| Mounting rails thickness       | 2 mm                                                                                              |
| Other elements sheet thickness | 1,2 mm                                                                                            |
| Depth                          | 600 mm                                                                                            |
| Weight                         | 45,5 kg                                                                                           |
| Included Accessories           | Wheels with brake, Legs, Ventilation panel (2 fans), M6 screws, Front lock, Rear lock, Side locks |