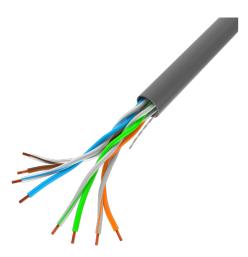

## **PRODUCT FEATURES:**

- Cable without shielding U/UTP
- Solid wires made from pure copper
- Category compliance confirmed by Fluke tester
- Designed for internal use

## **PRODUCT SPECIFICATION:**

| Reaction to fire category (Euroclass) | Fca           |
|---------------------------------------|---------------|
| ICT category                          | Cat. 5/5e     |
| Shielding type                        | U/UTP         |
| Cable type                            | Solid         |
| Colour                                | Gray          |
| AWG                                   | 24            |
| Cable length                          | 305 m         |
| HDPE isolation                        | 0,88 mm       |
| Maximum operating frequency           | up to 100 MHz |
| Material                              | Copper (CU)   |
| PVC jacket                            | 4,7 mm        |
| Specialized                           | Indoor        |