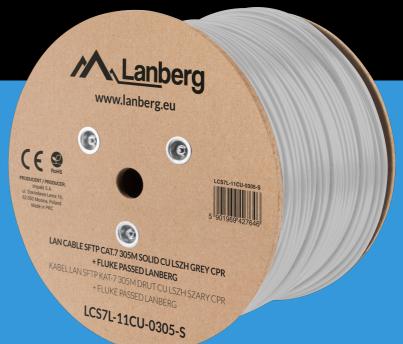

## **PRODUCT FEATURES:**

- S/FTP shielding type Aluminium braid on wire and each pair foiled additionally
- Solid wires made from pure copper
- The coating is made of low-smoke and Halogen-free materials (LSZH)
- Category compliance confirmed by Fluke tester
- Designed for internal use

## **PRODUCT SPECIFICATION:**

| Reaction to fire category (Euroclass) | Dca           |
|---------------------------------------|---------------|
| ICT category                          | Cat. 7        |
| Shielding type                        | S/FTP         |
| Cable type                            | Solid         |
| Colour                                | Gray          |
| AWG                                   | 23            |
| Cable length                          | 305 m         |
| HDPE isolation                        | 1,38 mm       |
| Coating                               | LSZH          |
| External lagging                      | 7,8 mm        |
| Maximum operating frequency           | up to 600 MHz |
| Material                              | Copper (CU)   |
| Specialized                           | Indoor        |