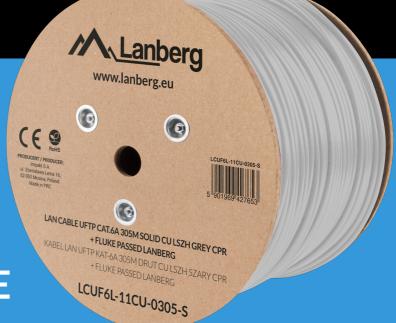

## LCUF6L-11CU-0305-S **CAT.6A LAN CABLE**

## **PRODUCT FEATURES:**

- U/FTP shielding type Each pair foiled
- Solid wires made from pure copper
- The coating is made of low-smoke and Halogen-free materials
- Category compliance confirmed by Fluke tester
- Designed for internal use

## **PRODUCT SPECIFICATION:**

| Reaction | to f | ire cat | egory | (Euroclass) |
|----------|------|---------|-------|-------------|
|----------|------|---------|-------|-------------|

| Reaction to fire category (Euroclass) | Dca           |  |  |
|---------------------------------------|---------------|--|--|
| ICT category                          | Cat. 6A       |  |  |
| Shielding type                        | U/FTP         |  |  |
| Cable type                            | Solid         |  |  |
| Colour                                | Gray          |  |  |
| AWG                                   | 23            |  |  |
| Cable length                          | 305 m         |  |  |
| HDPE isolation                        | 1,32 mm       |  |  |
| Coating                               | LSZH          |  |  |
| External lagging                      | 7,6 mm        |  |  |
| Maximum operating frequency           | up to 500 MHz |  |  |
| Material                              | Copper (CU)   |  |  |
| Specialized                           | Indoor        |  |  |