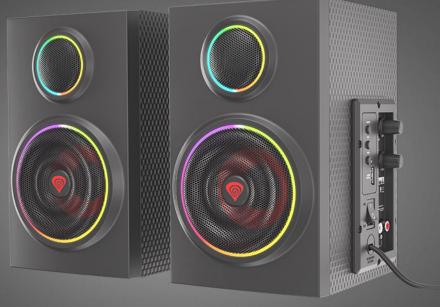

EAN-13: 5901969426861 CAT. NO.: NCS-1716

A set of wired speakers 2.0 with Bluetooth function. A volume and bass control panel is included. The built-in ARGB controller allows lighting to be controlled using the PC's motherboard, and when set to ECO mode and not in use, the speakers enter standby mode.

## **PRODUCT FEATURES:**

- ARGB backlight (compatible with Polychrome RGB, Mystic Light Sync, RGB Fusionand AuraSync)
- Volume and bass control
- Carbon finish
- Bass Reflex
- Bluetooth mode

## PRODUCT SPECIFICATION:

| RMS power          | 24 W (2x 12 W)                                     |
|--------------------|----------------------------------------------------|
| Frequency response | 100 Hz – 20 kHz                                    |
| Communication      | Wired / Bluetooth                                  |
| Connectors         | RCA, minijack 3,5 mm Audio<br>USB, 3-pin 5V (ARGB) |
| Dimensions         | 200 x 85 x 105 mm                                  |
| Cable length       |                                                    |
| Between speakers   | 135 cm                                             |
| Signal             | 110 cm                                             |
| Power              | 135 cm                                             |