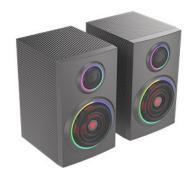

EAN-13: 5901969426861 CAT. NO.: NCS-1716

A set of wired speakers 2.0 with Bluetooth function. A volume and bass control panel is included. The built-in ARGB controller allows lighting to be controlled using the PC's motherboard, and when set to ECO mode and not in use, the speakers enter standby mode.

## **PRODUCT FEATURES:**

- ARGB backlight (compatible with Polychrome RGB, Mystic Light Sync, RGB Fusionand AuraSync)
- Volume and bass control
- Carbon finish
- Bass Reflex
- Bluetooth mode