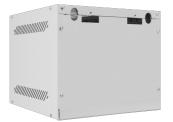

## WF10-2304-005 RACK CABINET 10" WALL-MOUNT

## **PRODUCT FEATURES:**

- Made of high quality rolled steel
- Designed for self-assembly (FLAT PACK)
- Equipped with numbered mounting rails
- Included wall mounting bracket
- Cable entry panel: top and bottom

## **PRODUCT SPECIFICATION:**

| Type of cabinet                | Wall mount                                                           |
|--------------------------------|----------------------------------------------------------------------|
| Size                           | 10"                                                                  |
| ICT Height                     | 4 U                                                                  |
| Assembly type                  | Self-assembly                                                        |
| Weatherproof rating            | IP20                                                                 |
| Working depth                  | 238 mm                                                               |
| Standard                       | ANSI/EIA RS-310-D, DIN 41491/PART 1, DIN 41494/PART 7, IEC297-2:1982 |
| Maximum static load            | 20 kg                                                                |
| Front door types               | Metal                                                                |
| Slot amount for fans           | 1                                                                    |
| Colour                         | Gray                                                                 |
| Front door thickness           | 1 mm                                                                 |
| Upper & lower panel thickness  | 1 mm                                                                 |
| Side panel thickness           | 1 mm                                                                 |
| Mounting rails thickness       | 1,4 mm                                                               |
| Other elements sheet thickness | 1,1 mm                                                               |
| Depth                          | 310 mm                                                               |
| Weight                         | 4,5 kg                                                               |
| Included Accessories           | M6 screws, Mounting bracket, Front lock                              |