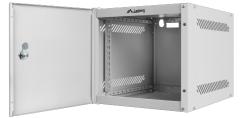

## WF10-2304-005 RACK CABINET 10" WALL-MOUNT

## **PRODUCT FEATURES:**

- Made of high quality rolled steel
- Designed for self-assembly (FLAT PACK)
- Equipped with numbered mounting rails
- Included wall mounting bracket
- Cable entry panel: top and bottom

## **PRODUCT SPECIFICATION:**

| Type of cabinet                | Wall mount                                                           |
|--------------------------------|----------------------------------------------------------------------|
| Size                           | 10"                                                                  |
| ICT Height                     | 4 U                                                                  |
| Assembly type                  | Self-assembly                                                        |
| Weatherproof rating            | IP20                                                                 |
| Working depth                  | 238 mm                                                               |
| Standard                       | ANSI/EIA RS-310-D, DIN 41491/PART 1, DIN 41494/PART 7, IEC297-2:1982 |
| Maximum static load            | 20 kg                                                                |
| Front door types               | Metal                                                                |
| Slot amount for fans           | 1                                                                    |
| Colour                         | Gray                                                                 |
| Front door thickness           | 1 mm                                                                 |
| Upper & lower panel thickness  | 1 mm                                                                 |
| Side panel thickness           | 1 mm                                                                 |
| Mounting rails thickness       | 1,4 mm                                                               |
| Other elements sheet thickness | 1,1 mm                                                               |
| Depth                          | 310 mm                                                               |
| Weight                         | 4,5 kg                                                               |
| Included Accessories           | M6 screws, Mounting bracket, Front lock                              |