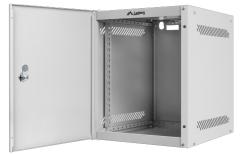

## **PRODUCT FEATURES:**

- Made of high quality rolled steel
- Designed for self-assembly (FLAT PACK)
- Equipped with numbered mounting rails
- Included wall mounting bracket
- Cable entry panel: top and bottom

## **PRODUCT SPECIFICATION:**

| Type of cabinet                | Wall mount                                         |
|--------------------------------|----------------------------------------------------|
| Size                           | 10"                                                |
| ICT Height                     | 6 U                                                |
| Assembly type                  | Self-assembly                                      |
| Weatherproof rating            | IP20                                               |
| Working depth                  | 238 mm                                             |
| Standard                       | ANSI/EIA RS-310-D, DIN 41491/PART 1, IEC297-2:1982 |
| Maximum static load            | 20 kg                                              |
| Front door types               | Metal                                              |
| Slot amount for fans           | 1                                                  |
| Colour                         | Gray                                               |
| Front door thickness           | 1 mm                                               |
| Upper & lower panel thickness  | 1 mm                                               |
| Side panel thickness           | 1 mm                                               |
| Mounting rails thickness       | 1,4 mm                                             |
| Other elements sheet thickness | 1,1 mm                                             |
| Depth                          | 310 mm                                             |
| Weight                         | 5,45 kg                                            |
| Included Accessories           | M6 screws, Mounting bracket, Front lock            |