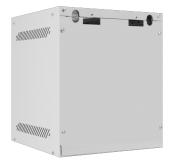

## **PRODUCT SPECIFICATION:**

| Type of cabinet                | Wall mount                                         |
|--------------------------------|----------------------------------------------------|
| Size                           | 10"                                                |
| ICT Height                     | 6 U                                                |
| Assembly type                  | Self-assembly                                      |
| Weatherproof rating            | IP20                                               |
| Working depth                  | 238 mm                                             |
| Standard                       | ANSI/EIA RS-310-D, DIN 41491/PART 1, IEC297-2:1982 |
| Maximum static load            | 20 kg                                              |
| Front door types               | Metal                                              |
| Slot amount for fans           | 1                                                  |
| Colour                         | Gray                                               |
| Front door thickness           | 1 mm                                               |
| Upper & lower panel thickness  | 1 mm                                               |
| Side panel thickness           | 1 mm                                               |
| Mounting rails thickness       | 1,4 mm                                             |
| Other elements sheet thickness | 1,1 mm                                             |
| Depth                          | 310 mm                                             |
| Weight                         | 5,45 kg                                            |
| Included Accessories           | M6 screws, Mounting bracket, Front lock            |