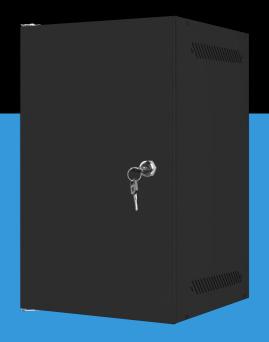

## RACK CABINET 10" WALL-MOUNT

## **PRODUCT FEATURES:**

- Made of high quality rolled steel
- Designed for self-assembly (FLAT PACK)
- Equipped with numbered mounting rails
- Included wall mounting bracket
- Cable entry panel: top and bottom

## **PRODUCT SPECIFICATION:**

| Type of cabinet                | Wall mount                                         |
|--------------------------------|----------------------------------------------------|
| Size                           | 10"                                                |
| ICT Height                     | 9 U                                                |
| Assembly type                  | Self-assembly                                      |
| Weatherproof rating            | IP20                                               |
| Working depth                  | 238 mm                                             |
| Standard                       | ANSI/EIA RS-310-D, DIN 41491/PART 1, IEC297-2:1982 |
| Maximum static load            | 20 kg                                              |
| Front door types               | Metal                                              |
| Slot amount for fans           | 1                                                  |
| Colour                         | Black                                              |
| Front door thickness           | 1 mm                                               |
| Upper & lower panel thickness  | 1 mm                                               |
| Side panel thickness           | 1 mm                                               |
| Mounting rails thickness       | 1,4 mm                                             |
| Other elements sheet thickness | 1,1 mm                                             |
| Depth                          | 310 mm                                             |
| Weight                         | 6,85 kg                                            |
| Included Accessories           | M6 screws, Mounting bracket, Front lock            |