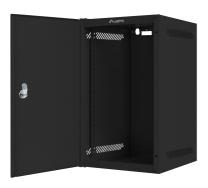

## **PRODUCT FEATURES:**

- Made of high quality rolled steel
- Designed for self-assembly (FLAT PACK)
- Equipped with numbered mounting rails
- Included wall mounting bracket
- Cable entry panel: top and bottom

## **PRODUCT SPECIFICATION:**

| Type of cabinet                | Wall mount                                         |
|--------------------------------|----------------------------------------------------|
| Size                           | 10"                                                |
| ICT Height                     | 9 U                                                |
| Assembly type                  | Self-assembly                                      |
| Weatherproof rating            | IP20                                               |
| Working depth                  | 238 mm                                             |
| Standard                       | ANSI/EIA RS-310-D, DIN 41491/PART 1, IEC297-2:1982 |
| Maximum static load            | 20 kg                                              |
| Front door types               | Metal                                              |
| Slot amount for fans           | 1                                                  |
| Colour                         | Black                                              |
| Front door thickness           | 1 mm                                               |
| Upper & lower panel thickness  | 1 mm                                               |
| Side panel thickness           | 1 mm                                               |
| Mounting rails thickness       | 1,4 mm                                             |
| Other elements sheet thickness | 1,1 mm                                             |
| Depth                          | 310 mm                                             |
| Weight                         | 6,85 kg                                            |
| Included Accessories           | M6 screws, Mounting bracket, Front lock            |