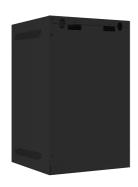

## **PRODUCT FEATURES:**

- Made of high quality rolled steel
- Designed for self-assembly (FLAT PACK)
- Equipped with numbered mounting rails
- Included wall mounting bracket
- Cable entry panel: top and bottom

## **PRODUCT SPECIFICATION:**

| Type of cabinet                | Wall mount                                         |
|--------------------------------|----------------------------------------------------|
| Size                           | 10"                                                |
| ICT Height                     | 9 U                                                |
| Assembly type                  | Self-assembly                                      |
| Weatherproof rating            | IP20                                               |
| Working depth                  | 238 mm                                             |
| Standard                       | ANSI/EIA RS-310-D, DIN 41491/PART 1, IEC297-2:1982 |
| Maximum static load            | 20 kg                                              |
| Front door types               | Metal                                              |
| Slot amount for fans           | 1                                                  |
| Colour                         | Black                                              |
| Front door thickness           | 1 mm                                               |
| Upper & lower panel thickness  | 1 mm                                               |
| Side panel thickness           | 1 mm                                               |
| Mounting rails thickness       | 1,4 mm                                             |
| Other elements sheet thickness | 1,1 mm                                             |
| Depth                          | 310 mm                                             |
| Weight                         | 6,85 kg                                            |
| Included Accessories           | M6 screws, Mounting bracket, Front lock            |