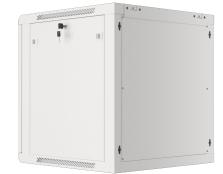

## WF01-6612-005 RACK CABINET 19" WALL-MOUNT

## **PRODUCT FEATURES:**

- Made of high quality rolled steel
- Designed for self-assembly (FLAT PACK)
- Equipped with numbered mounting rails
- Has the ability to mount optional wheels
- Included wall mounting bracket
- Cable entry panel: top and bottom