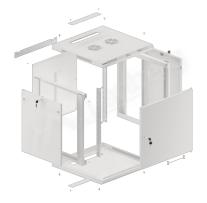

## **PRODUCT FEATURES:**

- Made of high quality rolled steel
- Designed for self-assembly (FLAT PACK)
- Equipped with numbered mounting rails
- Has the ability to mount optional wheels
- Included wall mounting bracket
- Cable entry panel: top and bottom

## **PRODUCT SPECIFICATION:**

| Type of cabinet                | Wall mount                                                                                                 |
|--------------------------------|------------------------------------------------------------------------------------------------------------|
| Size                           | 19"                                                                                                        |
| ICT Height                     | 12 U                                                                                                       |
| Assembly type                  | Self-assembly                                                                                              |
| Weatherproof rating            | IP20                                                                                                       |
| Working depth                  | 529,5 mm                                                                                                   |
| Standard                       | ANSI/EIA RS-310-D, DIN 41491/PART 1, DIN 41494/PART 7, ETSI, IEC297-2:1982                                 |
| Maximum static load            | 60 kg                                                                                                      |
| Front door types               | Metal                                                                                                      |
| Slot amount for fans           | 1                                                                                                          |
| Colour                         | Gray                                                                                                       |
| Front door thickness           | 1 mm                                                                                                       |
| Upper & lower panel thickness  | 1 mm                                                                                                       |
| Side panel thickness           | 1 mm                                                                                                       |
| Mounting rails thickness       | 1,5 mm                                                                                                     |
| Other elements sheet thickness | 1,2 mm                                                                                                     |
| Depth                          | 600 mm                                                                                                     |
| Weight                         | 27,08 kg                                                                                                   |
| Included Accessories           | User guide, Grounding cable, M6 screws, Mounting bracket, Front lock, Side locks, Set of assembly elements |