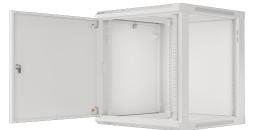

## WF01-6612-005 RACK CABINET 19" WALL-MOUNT

## **PRODUCT FEATURES:**

- Made of high quality rolled steel
- Designed for self-assembly (FLAT PACK)
- Equipped with numbered mounting rails
- Has the ability to mount optional wheels
- Included wall mounting bracket
- Cable entry panel: top and bottom