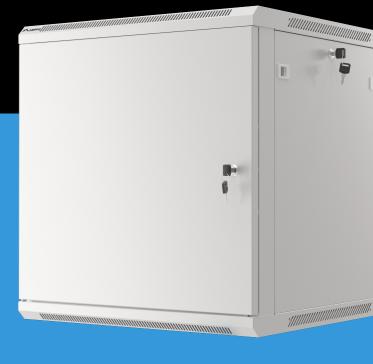

## WF01-6612-005 RACK CABINET 19" WALL-MOUNT

## **PRODUCT FEATURES:**

- Made of high quality rolled steel
- Designed for self-assembly (FLAT PACK)
- Equipped with numbered mounting rails
- Has the ability to mount optional wheels
- Included wall mounting bracket
- Cable entry panel: top and bottom