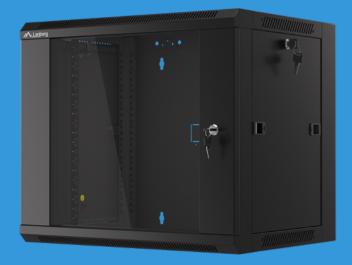

## WAFA-5409-10B WALL-MOUNT CABINET ASSEMBLED

## **SPECIFICATION:**

| Cable entry<br>panel(s)                                                       |                    | Top panel              | 1 [pcs]                                                                                                                            |
|-------------------------------------------------------------------------------|--------------------|------------------------|------------------------------------------------------------------------------------------------------------------------------------|
|                                                                               | Number             | Bottom panel           | 1 [pcs]                                                                                                                            |
|                                                                               |                    | Rear cover             | 1 [pcs]                                                                                                                            |
|                                                                               | Dimensions         | Top panel              | 45 x 230 [mm]                                                                                                                      |
|                                                                               | (Length x          | Bottom panel           | 45 x 230 [mm]                                                                                                                      |
|                                                                               | Width)             | Rear cover             | 45 x 230 [mm]                                                                                                                      |
| Grounding pin(s)                                                              | Nu                 | mber                   | 5 [pcs]                                                                                                                            |
|                                                                               | Dia                | meter                  | 6 [mm]                                                                                                                             |
| Slots for anchors<br>on a horizontal<br>wall-mount rail                       | Nu                 | mber                   | 4 [pcs]                                                                                                                            |
|                                                                               | Dia                | meter                  | 4 - ø 10                                                                                                                           |
| Installation of<br>vertical mounting<br>rails on the frames<br>of the cabinet | Number of n        | nounting holes         | 5 [pcs] (from the front and rear)                                                                                                  |
|                                                                               |                    | n the mounting<br>ples | 20 [mm]                                                                                                                            |
| Additional .<br>information                                                   | Fror               | nt door                | Removable, with a grounding pin. Enable two-sided assembly an<br>rotation up to 180°. Equipped with tempered glass and a fixed loc |
|                                                                               | Side               | door(s)                | Removable, with grounding pin, steel, with latches. Equipped wit<br>a fixed lock                                                   |
|                                                                               | From               | t frame                | Equipped with small, rectangular vents and 2 grounding pins                                                                        |
|                                                                               | Side f             | rame(s)                | With small, rectangular vents                                                                                                      |
|                                                                               | Rear               | cover                  | Fitted with a system of slots for mounting the wall strip and wall<br>plugs                                                        |
| Compliant with standards                                                      | R                  | oHS                    | IEC 62321-4:2013 + A1:2017; IEC 62321-5:2013; IEC<br>62321-6:2015; IEC 62321-7-1:2015; IEC 62321-7-2:2017; IEC<br>62321-8:2017     |
|                                                                               | RA                 | ACK                    | EIA/ECA-310-E; IEC 60297-3-100:2008; IEC 60297-3-<br>101:2004                                                                      |
|                                                                               | Ot                 | hers                   | GB 15763.2-2005 (similar to EN 12150-1:2000 standard)                                                                              |
|                                                                               |                    |                        | <ul> <li>Required Phillips screws for assembling the cabinet,</li> </ul>                                                           |
|                                                                               |                    |                        | • Flat wall-mount rail,                                                                                                            |
|                                                                               |                    |                        | <ul> <li>Portable level with magnet,</li> </ul>                                                                                    |
| Inc                                                                           | cluded accessories |                        | • 4 mounting rails with "U" height indication,                                                                                     |
|                                                                               |                    |                        | <ul> <li>Front lock and a set of side locks (all factory-fitted in doors<br/>with latches),</li> </ul>                             |
|                                                                               |                    |                        | • Set of 3 double identical keys (1 for front door, 2 for side doo                                                                 |
|                                                                               |                    |                        | <ul> <li>10 M6*12 Phillips screws including M6 cage nuts.</li> </ul>                                                               |
| Logistic details                                                              | Packaging          | Number                 | 1 [pcs]                                                                                                                            |
|                                                                               |                    | Type                   | Flatpack                                                                                                                           |
|                                                                               | E                  | AN                     | 5901969422078                                                                                                                      |
|                                                                               | Color              |                        | Black (RAL 9004)                                                                                                                   |
|                                                                               | Warranty           |                        | 60 [months]                                                                                                                        |