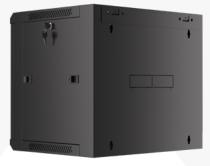

## **SPECIFICATION:**

| Cable entry<br>panel(s)                                                       |                    | Top panel              | 1 [pcs]                                                                                                                            |
|-------------------------------------------------------------------------------|--------------------|------------------------|------------------------------------------------------------------------------------------------------------------------------------|
|                                                                               | Number             | Bottom panel           | 1 [pcs]                                                                                                                            |
|                                                                               |                    | Rear cover             | 1 [pcs]                                                                                                                            |
|                                                                               | Dimensions         | Top panel              | 45 x 230 [mm]                                                                                                                      |
|                                                                               | (Length x          | Bottom panel           | 45 x 230 [mm]                                                                                                                      |
|                                                                               | Width)             | Rear cover             | 45 x 230 [mm]                                                                                                                      |
| Grounding pin(s)                                                              | Nu                 | mber                   | 5 [pcs]                                                                                                                            |
|                                                                               | Dia                | meter                  | 6 [mm]                                                                                                                             |
| Slots for anchors<br>on a horizontal<br>wall-mount rail                       | Nu                 | mber                   | 4 [pcs]                                                                                                                            |
|                                                                               | Dia                | meter                  | 4 - ø 10                                                                                                                           |
| Installation of<br>vertical mounting<br>rails on the frames<br>of the cabinet | Number of n        | nounting holes         | 5 [pcs] (from the front and rear)                                                                                                  |
|                                                                               |                    | n the mounting<br>ples | 20 [mm]                                                                                                                            |
| Additional .<br>information                                                   | Fror               | nt door                | Removable, with a grounding pin. Enable two-sided assembly an<br>rotation up to 180°. Equipped with tempered glass and a fixed loc |
|                                                                               | Side               | door(s)                | Removable, with grounding pin, steel, with latches. Equipped wit<br>a fixed lock                                                   |
|                                                                               | From               | t frame                | Equipped with small, rectangular vents and 2 grounding pins                                                                        |
|                                                                               | Side f             | rame(s)                | With small, rectangular vents                                                                                                      |
|                                                                               | Rear               | cover                  | Fitted with a system of slots for mounting the wall strip and wall<br>plugs                                                        |
| Compliant with standards                                                      | R                  | oHS                    | IEC 62321-4:2013 + A1:2017; IEC 62321-5:2013; IEC<br>62321-6:2015; IEC 62321-7-1:2015; IEC 62321-7-2:2017; IEC<br>62321-8:2017     |
|                                                                               | RA                 | ACK                    | EIA/ECA-310-E; IEC 60297-3-100:2008; IEC 60297-3-<br>101:2004                                                                      |
|                                                                               | Ot                 | hers                   | GB 15763.2-2005 (similar to EN 12150-1:2000 standard)                                                                              |
|                                                                               |                    |                        | <ul> <li>Required Phillips screws for assembling the cabinet,</li> </ul>                                                           |
|                                                                               |                    |                        | • Flat wall-mount rail,                                                                                                            |
|                                                                               |                    |                        | <ul> <li>Portable level with magnet,</li> </ul>                                                                                    |
| Inc                                                                           | cluded accessories |                        | • 4 mounting rails with "U" height indication,                                                                                     |
|                                                                               |                    |                        | <ul> <li>Front lock and a set of side locks (all factory-fitted in doors<br/>with latches),</li> </ul>                             |
|                                                                               |                    |                        | • Set of 3 double identical keys (1 for front door, 2 for side doo                                                                 |
|                                                                               |                    |                        | <ul> <li>10 M6*12 Phillips screws including M6 cage nuts.</li> </ul>                                                               |
| Logistic details                                                              | Packaging          | Number                 | 1 [pcs]                                                                                                                            |
|                                                                               |                    | Type                   | Flatpack                                                                                                                           |
|                                                                               | E                  | AN                     | 5901969422078                                                                                                                      |
|                                                                               | Color              |                        | Black (RAL 9004)                                                                                                                   |
|                                                                               | Warranty           |                        | 60 [months]                                                                                                                        |