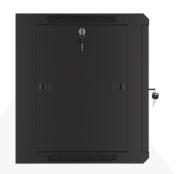

## WAFA-5409-10B WALL-MOUNT CABINET ASSEMBLED

## **SPECIFICATION:**

| Cable entry<br>panel(s)                                                       |                    | Top panel              | 1 [pcs]                                                                                                                            |
|-------------------------------------------------------------------------------|--------------------|------------------------|------------------------------------------------------------------------------------------------------------------------------------|
|                                                                               | Number             | Bottom panel           | 1 [pcs]                                                                                                                            |
|                                                                               |                    | Rear cover             | 1 [pcs]                                                                                                                            |
|                                                                               | Dimensions         | Top panel              | 45 x 230 [mm]                                                                                                                      |
|                                                                               | (Length x          | Bottom panel           | 45 x 230 [mm]                                                                                                                      |
|                                                                               | Width)             | Rear cover             | 45 x 230 [mm]                                                                                                                      |
| Grounding pin(s)                                                              | Nu                 | mber                   | 5 [pcs]                                                                                                                            |
|                                                                               | Dia                | meter                  | 6 [mm]                                                                                                                             |
| Slots for anchors<br>on a horizontal<br>wall-mount rail                       | Nu                 | mber                   | 4 [pcs]                                                                                                                            |
|                                                                               | Dia                | meter                  | 4 - ø 10                                                                                                                           |
| Installation of<br>vertical mounting<br>rails on the frames<br>of the cabinet | Number of n        | nounting holes         | 5 [pcs] (from the front and rear)                                                                                                  |
|                                                                               |                    | n the mounting<br>ples | 20 [mm]                                                                                                                            |
| Additional .<br>information                                                   | Fror               | nt door                | Removable, with a grounding pin. Enable two-sided assembly an<br>rotation up to 180°. Equipped with tempered glass and a fixed loc |
|                                                                               | Side               | door(s)                | Removable, with grounding pin, steel, with latches. Equipped wit<br>a fixed lock                                                   |
|                                                                               | From               | t frame                | Equipped with small, rectangular vents and 2 grounding pins                                                                        |
|                                                                               | Side f             | rame(s)                | With small, rectangular vents                                                                                                      |
|                                                                               | Rear               | cover                  | Fitted with a system of slots for mounting the wall strip and wall<br>plugs                                                        |
| Compliant with standards                                                      | R                  | oHS                    | IEC 62321-4:2013 + A1:2017; IEC 62321-5:2013; IEC<br>62321-6:2015; IEC 62321-7-1:2015; IEC 62321-7-2:2017; IEC<br>62321-8:2017     |
|                                                                               | RA                 | ACK                    | EIA/ECA-310-E; IEC 60297-3-100:2008; IEC 60297-3-<br>101:2004                                                                      |
|                                                                               | Ot                 | hers                   | GB 15763.2-2005 (similar to EN 12150-1:2000 standard)                                                                              |
|                                                                               |                    |                        | <ul> <li>Required Phillips screws for assembling the cabinet,</li> </ul>                                                           |
|                                                                               |                    |                        | • Flat wall-mount rail,                                                                                                            |
|                                                                               |                    |                        | <ul> <li>Portable level with magnet,</li> </ul>                                                                                    |
| Inc                                                                           | cluded accessories |                        | • 4 mounting rails with "U" height indication,                                                                                     |
|                                                                               |                    |                        | <ul> <li>Front lock and a set of side locks (all factory-fitted in doors<br/>with latches),</li> </ul>                             |
|                                                                               |                    |                        | • Set of 3 double identical keys (1 for front door, 2 for side doo                                                                 |
|                                                                               |                    |                        | <ul> <li>10 M6*12 Phillips screws including M6 cage nuts.</li> </ul>                                                               |
| Logistic details                                                              | Packaging          | Number                 | 1 [pcs]                                                                                                                            |
|                                                                               |                    | Type                   | Flatpack                                                                                                                           |
|                                                                               | E                  | AN                     | 5901969422078                                                                                                                      |
|                                                                               | Color              |                        | Black (RAL 9004)                                                                                                                   |
|                                                                               | Warranty           |                        | 60 [months]                                                                                                                        |