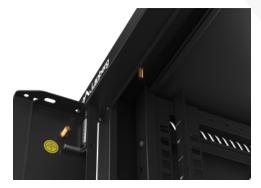

## **SPECIFICATION:**

| Cable entry<br>panel(s)                                                       |                    | Top panel              | 1 [pcs]                                                                                                                            |
|-------------------------------------------------------------------------------|--------------------|------------------------|------------------------------------------------------------------------------------------------------------------------------------|
|                                                                               | Number             | Bottom panel           | 1 [pcs]                                                                                                                            |
|                                                                               |                    | Rear cover             | 1 [pcs]                                                                                                                            |
|                                                                               | Dimensions         | Top panel              | 45 x 230 [mm]                                                                                                                      |
|                                                                               | (Length x          | Bottom panel           | 45 x 230 [mm]                                                                                                                      |
|                                                                               | Width)             | Rear cover             | 45 x 230 [mm]                                                                                                                      |
| Grounding pin(s)                                                              | Nu                 | mber                   | 5 [pcs]                                                                                                                            |
|                                                                               | Dia                | meter                  | 6 [mm]                                                                                                                             |
| Slots for anchors<br>on a horizontal<br>wall-mount rail                       | Nu                 | mber                   | 4 [pcs]                                                                                                                            |
|                                                                               | Dia                | meter                  | 4 - ø 10                                                                                                                           |
| Installation of<br>vertical mounting<br>rails on the frames<br>of the cabinet | Number of n        | nounting holes         | 5 [pcs] (from the front and rear)                                                                                                  |
|                                                                               |                    | n the mounting<br>ples | 20 [mm]                                                                                                                            |
| Additional .<br>information                                                   | Fror               | nt door                | Removable, with a grounding pin. Enable two-sided assembly an<br>rotation up to 180°. Equipped with tempered glass and a fixed loc |
|                                                                               | Side               | door(s)                | Removable, with grounding pin, steel, with latches. Equipped wit<br>a fixed lock                                                   |
|                                                                               | From               | t frame                | Equipped with small, rectangular vents and 2 grounding pins                                                                        |
|                                                                               | Side f             | rame(s)                | With small, rectangular vents                                                                                                      |
|                                                                               | Rear               | cover                  | Fitted with a system of slots for mounting the wall strip and wall<br>plugs                                                        |
| Compliant with standards                                                      | R                  | oHS                    | IEC 62321-4:2013 + A1:2017; IEC 62321-5:2013; IEC<br>62321-6:2015; IEC 62321-7-1:2015; IEC 62321-7-2:2017; IEC<br>62321-8:2017     |
|                                                                               | RA                 | ACK                    | EIA/ECA-310-E; IEC 60297-3-100:2008; IEC 60297-3-<br>101:2004                                                                      |
|                                                                               | Ot                 | hers                   | GB 15763.2-2005 (similar to EN 12150-1:2000 standard)                                                                              |
|                                                                               |                    |                        | <ul> <li>Required Phillips screws for assembling the cabinet,</li> </ul>                                                           |
|                                                                               |                    |                        | • Flat wall-mount rail,                                                                                                            |
|                                                                               |                    |                        | <ul> <li>Portable level with magnet,</li> </ul>                                                                                    |
| Inc                                                                           | cluded accessories |                        | • 4 mounting rails with "U" height indication,                                                                                     |
|                                                                               |                    |                        | <ul> <li>Front lock and a set of side locks (all factory-fitted in doors<br/>with latches),</li> </ul>                             |
|                                                                               |                    |                        | • Set of 3 double identical keys (1 for front door, 2 for side doo                                                                 |
|                                                                               |                    |                        | <ul> <li>10 M6*12 Phillips screws including M6 cage nuts.</li> </ul>                                                               |
| Logistic details                                                              | Packaging          | Number                 | 1 [pcs]                                                                                                                            |
|                                                                               |                    | Type                   | Flatpack                                                                                                                           |
|                                                                               | E                  | AN                     | 5901969422078                                                                                                                      |
|                                                                               | Color              |                        | Black (RAL 9004)                                                                                                                   |
|                                                                               | Warranty           |                        | 60 [months]                                                                                                                        |