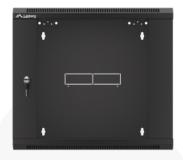

## **SPECIFICATION:**

| Cable entry<br>panel(s)                                                       |                    | Top panel              | 1 [pcs]                                                                                                                            |
|-------------------------------------------------------------------------------|--------------------|------------------------|------------------------------------------------------------------------------------------------------------------------------------|
|                                                                               | Number             | Bottom panel           | 1 [pcs]                                                                                                                            |
|                                                                               |                    | Rear cover             | 1 [pcs]                                                                                                                            |
|                                                                               | Dimensions         | Top panel              | 45 x 230 [mm]                                                                                                                      |
|                                                                               | (Length x          | Bottom panel           | 45 x 230 [mm]                                                                                                                      |
|                                                                               | Width)             | Rear cover             | 45 x 230 [mm]                                                                                                                      |
| Grounding pin(s)                                                              | Nu                 | mber                   | 5 [pcs]                                                                                                                            |
|                                                                               | Dia                | meter                  | 6 [mm]                                                                                                                             |
| Slots for anchors<br>on a horizontal<br>wall-mount rail                       | Nu                 | mber                   | 4 [pcs]                                                                                                                            |
|                                                                               | Dia                | meter                  | 4 - ø 10                                                                                                                           |
| Installation of<br>vertical mounting<br>rails on the frames<br>of the cabinet | Number of n        | nounting holes         | 5 [pcs] (from the front and rear)                                                                                                  |
|                                                                               |                    | n the mounting<br>ples | 20 [mm]                                                                                                                            |
| Additional .<br>information                                                   | Fror               | nt door                | Removable, with a grounding pin. Enable two-sided assembly an<br>rotation up to 180°. Equipped with tempered glass and a fixed loc |
|                                                                               | Side               | door(s)                | Removable, with grounding pin, steel, with latches. Equipped wit<br>a fixed lock                                                   |
|                                                                               | From               | t frame                | Equipped with small, rectangular vents and 2 grounding pins                                                                        |
|                                                                               | Side f             | rame(s)                | With small, rectangular vents                                                                                                      |
|                                                                               | Rear               | cover                  | Fitted with a system of slots for mounting the wall strip and wall<br>plugs                                                        |
| Compliant with standards                                                      | R                  | oHS                    | IEC 62321-4:2013 + A1:2017; IEC 62321-5:2013; IEC<br>62321-6:2015; IEC 62321-7-1:2015; IEC 62321-7-2:2017; IEC<br>62321-8:2017     |
|                                                                               | RA                 | ACK                    | EIA/ECA-310-E; IEC 60297-3-100:2008; IEC 60297-3-<br>101:2004                                                                      |
|                                                                               | Ot                 | hers                   | GB 15763.2-2005 (similar to EN 12150-1:2000 standard)                                                                              |
|                                                                               |                    |                        | <ul> <li>Required Phillips screws for assembling the cabinet,</li> </ul>                                                           |
|                                                                               |                    |                        | • Flat wall-mount rail,                                                                                                            |
|                                                                               |                    |                        | <ul> <li>Portable level with magnet,</li> </ul>                                                                                    |
| Inc                                                                           | cluded accessories |                        | • 4 mounting rails with "U" height indication,                                                                                     |
|                                                                               |                    |                        | <ul> <li>Front lock and a set of side locks (all factory-fitted in doors<br/>with latches),</li> </ul>                             |
|                                                                               |                    |                        | • Set of 3 double identical keys (1 for front door, 2 for side doo                                                                 |
|                                                                               |                    |                        | <ul> <li>10 M6*12 Phillips screws including M6 cage nuts.</li> </ul>                                                               |
| Logistic details                                                              | Packaging          | Number                 | 1 [pcs]                                                                                                                            |
|                                                                               |                    | Type                   | Flatpack                                                                                                                           |
|                                                                               | E                  | AN                     | 5901969422078                                                                                                                      |
|                                                                               | Color              |                        | Black (RAL 9004)                                                                                                                   |
|                                                                               | Warranty           |                        | 60 [months]                                                                                                                        |