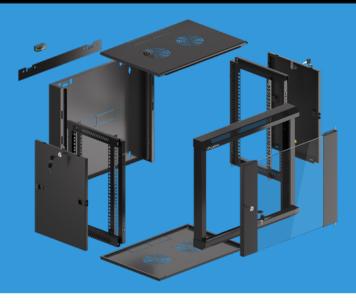

## WAFA-5409-10B WALL-MOUNT CABINET ASSEMBLED

## **SPECIFICATION:**

| Cable entry<br>panel(s)                                                       |                    | Top panel              | 1 [pcs]                                                                                                                            |
|-------------------------------------------------------------------------------|--------------------|------------------------|------------------------------------------------------------------------------------------------------------------------------------|
|                                                                               | Number             | Bottom panel           | 1 [pcs]                                                                                                                            |
|                                                                               |                    | Rear cover             | 1 [pcs]                                                                                                                            |
|                                                                               | Dimensions         | Top panel              | 45 x 230 [mm]                                                                                                                      |
|                                                                               | (Length x          | Bottom panel           | 45 x 230 [mm]                                                                                                                      |
|                                                                               | Width)             | Rear cover             | 45 x 230 [mm]                                                                                                                      |
| Grounding pin(s)                                                              | Nu                 | mber                   | 5 [pcs]                                                                                                                            |
|                                                                               | Dia                | meter                  | 6 [mm]                                                                                                                             |
| Slots for anchors<br>on a horizontal<br>wall-mount rail                       | Nu                 | mber                   | 4 [pcs]                                                                                                                            |
|                                                                               | Dia                | meter                  | 4 - ø 10                                                                                                                           |
| Installation of<br>vertical mounting<br>rails on the frames<br>of the cabinet | Number of n        | nounting holes         | 5 [pcs] (from the front and rear)                                                                                                  |
|                                                                               |                    | n the mounting<br>ples | 20 [mm]                                                                                                                            |
| Additional .<br>information                                                   | Fror               | nt door                | Removable, with a grounding pin. Enable two-sided assembly an<br>rotation up to 180°. Equipped with tempered glass and a fixed loc |
|                                                                               | Side               | door(s)                | Removable, with grounding pin, steel, with latches. Equipped wit<br>a fixed lock                                                   |
|                                                                               | From               | t frame                | Equipped with small, rectangular vents and 2 grounding pins                                                                        |
|                                                                               | Side f             | rame(s)                | With small, rectangular vents                                                                                                      |
|                                                                               | Rear               | cover                  | Fitted with a system of slots for mounting the wall strip and wall<br>plugs                                                        |
| Compliant with standards                                                      | R                  | oHS                    | IEC 62321-4:2013 + A1:2017; IEC 62321-5:2013; IEC<br>62321-6:2015; IEC 62321-7-1:2015; IEC 62321-7-2:2017; IEC<br>62321-8:2017     |
|                                                                               | RA                 | ACK                    | EIA/ECA-310-E; IEC 60297-3-100:2008; IEC 60297-3-<br>101:2004                                                                      |
|                                                                               | Ot                 | hers                   | GB 15763.2-2005 (similar to EN 12150-1:2000 standard)                                                                              |
|                                                                               |                    |                        | <ul> <li>Required Phillips screws for assembling the cabinet,</li> </ul>                                                           |
|                                                                               |                    |                        | • Flat wall-mount rail,                                                                                                            |
|                                                                               |                    |                        | <ul> <li>Portable level with magnet,</li> </ul>                                                                                    |
| Inc                                                                           | cluded accessories |                        | • 4 mounting rails with "U" height indication,                                                                                     |
|                                                                               |                    |                        | <ul> <li>Front lock and a set of side locks (all factory-fitted in doors<br/>with latches),</li> </ul>                             |
|                                                                               |                    |                        | • Set of 3 double identical keys (1 for front door, 2 for side doo                                                                 |
|                                                                               |                    |                        | <ul> <li>10 M6*12 Phillips screws including M6 cage nuts.</li> </ul>                                                               |
| Logistic details                                                              | Packaging          | Number                 | 1 [pcs]                                                                                                                            |
|                                                                               |                    | Type                   | Flatpack                                                                                                                           |
|                                                                               | E                  | AN                     | 5901969422078                                                                                                                      |
|                                                                               | Color              |                        | Black (RAL 9004)                                                                                                                   |
|                                                                               | Warranty           |                        | 60 [months]                                                                                                                        |