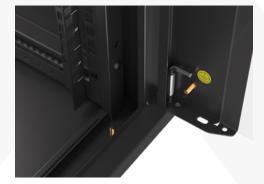

## **SPECIFICATION:**

| Cable entry<br>panel(s)                                                       |                    | Top panel              | 1 [pcs]                                                                                                                            |
|-------------------------------------------------------------------------------|--------------------|------------------------|------------------------------------------------------------------------------------------------------------------------------------|
|                                                                               | Number             | Bottom panel           | 1 [pcs]                                                                                                                            |
|                                                                               |                    | Rear cover             | 1 [pcs]                                                                                                                            |
|                                                                               | Dimensions         | Top panel              | 45 x 230 [mm]                                                                                                                      |
|                                                                               | (Length x          | Bottom panel           | 45 x 230 [mm]                                                                                                                      |
|                                                                               | Width)             | Rear cover             | 45 x 230 [mm]                                                                                                                      |
| Grounding pin(s)                                                              | Nu                 | mber                   | 5 [pcs]                                                                                                                            |
|                                                                               | Dia                | meter                  | 6 [mm]                                                                                                                             |
| Slots for anchors<br>on a horizontal<br>wall-mount rail                       | Nu                 | mber                   | 4 [pcs]                                                                                                                            |
|                                                                               | Dia                | meter                  | 4 - ø 10                                                                                                                           |
| Installation of<br>vertical mounting<br>rails on the frames<br>of the cabinet | Number of n        | nounting holes         | 5 [pcs] (from the front and rear)                                                                                                  |
|                                                                               |                    | n the mounting<br>ples | 20 [mm]                                                                                                                            |
| Additional .<br>information                                                   | Fror               | nt door                | Removable, with a grounding pin. Enable two-sided assembly an<br>rotation up to 180°. Equipped with tempered glass and a fixed loc |
|                                                                               | Side               | door(s)                | Removable, with grounding pin, steel, with latches. Equipped wit<br>a fixed lock                                                   |
|                                                                               | From               | t frame                | Equipped with small, rectangular vents and 2 grounding pins                                                                        |
|                                                                               | Side f             | rame(s)                | With small, rectangular vents                                                                                                      |
|                                                                               | Rear               | cover                  | Fitted with a system of slots for mounting the wall strip and wall<br>plugs                                                        |
| Compliant with standards                                                      | R                  | oHS                    | IEC 62321-4:2013 + A1:2017; IEC 62321-5:2013; IEC<br>62321-6:2015; IEC 62321-7-1:2015; IEC 62321-7-2:2017; IEC<br>62321-8:2017     |
|                                                                               | RA                 | ACK                    | EIA/ECA-310-E; IEC 60297-3-100:2008; IEC 60297-3-<br>101:2004                                                                      |
|                                                                               | Ot                 | hers                   | GB 15763.2-2005 (similar to EN 12150-1:2000 standard)                                                                              |
|                                                                               |                    |                        | <ul> <li>Required Phillips screws for assembling the cabinet,</li> </ul>                                                           |
|                                                                               |                    |                        | • Flat wall-mount rail,                                                                                                            |
|                                                                               |                    |                        | <ul> <li>Portable level with magnet,</li> </ul>                                                                                    |
| Inc                                                                           | cluded accessories |                        | • 4 mounting rails with "U" height indication,                                                                                     |
|                                                                               |                    |                        | <ul> <li>Front lock and a set of side locks (all factory-fitted in doors<br/>with latches),</li> </ul>                             |
|                                                                               |                    |                        | • Set of 3 double identical keys (1 for front door, 2 for side doo                                                                 |
|                                                                               |                    |                        | <ul> <li>10 M6*12 Phillips screws including M6 cage nuts.</li> </ul>                                                               |
| Logistic details                                                              | Packaging          | Number                 | 1 [pcs]                                                                                                                            |
|                                                                               |                    | Type                   | Flatpack                                                                                                                           |
|                                                                               | E                  | AN                     | 5901969422078                                                                                                                      |
|                                                                               | Color              |                        | Black (RAL 9004)                                                                                                                   |
|                                                                               | Warranty           |                        | 60 [months]                                                                                                                        |