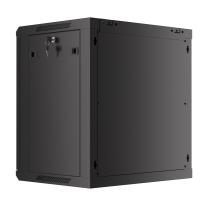

## **PRODUCT FEATURES:**

- Made of high quality steel
- Designed for self-assembly (FLAT PACK)
- Numbered vertical mounting rails
- Optional mounting of casters
- Wall mounting bracket included

## **PRODUCT SPECIFICATION:**

| Type of cabinet                | Wall mount                                                                                                 |
|--------------------------------|------------------------------------------------------------------------------------------------------------|
| Size                           | 19"                                                                                                        |
| ICT height                     | 12 U                                                                                                       |
| Working depth                  | 355 mm                                                                                                     |
| Front door type                | Perforation                                                                                                |
| Maximum static load            | 60 kg                                                                                                      |
| Thermostat                     | No                                                                                                         |
| LCD panel                      | No                                                                                                         |
| RAL color                      | RAL9004                                                                                                    |
| Weatherproof rating            | IP20                                                                                                       |
| Front door thickness           | 1,5 mm                                                                                                     |
| Upper & lower panel thickness  | 1,2 mm                                                                                                     |
| Side panel thickness           | 1 mm                                                                                                       |
| Mounting rails thickness       | 1,5 mm                                                                                                     |
| Frame thickness                | 1,2 mm                                                                                                     |
| Other elements sheet thickness | 1,2 mm                                                                                                     |
| Depth                          | 450 mm                                                                                                     |
| Width                          | 600 mm                                                                                                     |
| Height                         | 640 mm                                                                                                     |
| Weight                         | 21 kg                                                                                                      |
| Standard                       | ANSI/EIA RS-310-D, DIN 41491/PART 1, DIN 41494/PART 7, ETSI, IEC297-2:1982                                 |
| Grounding Details              | Front door, Bottom panel                                                                                   |
| Included Accessories           | User guide, Grounding cable, M6 screws, Mounting bracket, Front lock, Side locks, Set of assembly elements |