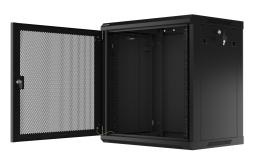

## **PRODUCT FEATURES:**

- Made of high quality steel
- Designed for self-assembly (FLAT PACK)
- Numbered vertical mounting rails
- Optional mounting of casters
- Wall mounting bracket included

## **PRODUCT SPECIFICATION:**

| Type of cabinet                | Wall mount                                                                                                 |
|--------------------------------|------------------------------------------------------------------------------------------------------------|
| Size                           | 19"                                                                                                        |
| ICT height                     | 12 U                                                                                                       |
| Working depth                  | 355 mm                                                                                                     |
| Front door type                | Perforation                                                                                                |
| Maximum static load            | 60 kg                                                                                                      |
| Thermostat                     | No                                                                                                         |
| LCD panel                      | No                                                                                                         |
| RAL color                      | RAL9004                                                                                                    |
| Weatherproof rating            | IP20                                                                                                       |
| Front door thickness           | 1,5 mm                                                                                                     |
| Upper & lower panel thickness  | 1,2 mm                                                                                                     |
| Side panel thickness           | 1 mm                                                                                                       |
| Mounting rails thickness       | 1,5 mm                                                                                                     |
| Frame thickness                | 1,2 mm                                                                                                     |
| Other elements sheet thickness | 1,2 mm                                                                                                     |
| Depth                          | 450 mm                                                                                                     |
| Width                          | 600 mm                                                                                                     |
| Height                         | 640 mm                                                                                                     |
| Weight                         | 21 kg                                                                                                      |
| Standard                       | ANSI/EIA RS-310-D, DIN 41491/PART 1, DIN 41494/PART 7, ETSI, IEC297-2:1982                                 |
| Grounding Details              | Front door, Bottom panel                                                                                   |
| Included Accessories           | User guide, Grounding cable, M6 screws, Mounting bracket, Front lock, Side locks, Set of assembly elements |