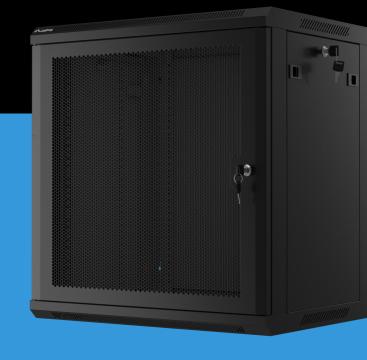

## 19" RACKMOUNT CABINET

## **PRODUCT FEATURES:**

- Made of high quality steel
- Designed for self-assembly (FLAT PACK)
- Numbered vertical mounting rails
- Optional mounting of casters
- Wall mounting bracket included

## **PRODUCT SPECIFICATION:**

| Type of cabinet                | Wall mount                                                                                                 |
|--------------------------------|------------------------------------------------------------------------------------------------------------|
| Size                           | 19"                                                                                                        |
| ICT height                     | 12 U                                                                                                       |
| Working depth                  | 355 mm                                                                                                     |
| Front door type                | Perforation                                                                                                |
| Maximum static load            | 60 kg                                                                                                      |
| Thermostat                     | No                                                                                                         |
| LCD panel                      | No                                                                                                         |
| RAL color                      | RAL9004                                                                                                    |
| Weatherproof rating            | IP20                                                                                                       |
| Front door thickness           | 1,5 mm                                                                                                     |
| Upper & lower panel thickness  | 1,2 mm                                                                                                     |
| Side panel thickness           | 1 mm                                                                                                       |
| Mounting rails thickness       | 1,5 mm                                                                                                     |
| Frame thickness                | 1,2 mm                                                                                                     |
| Other elements sheet thickness | 1,2 mm                                                                                                     |
| Depth                          | 450 mm                                                                                                     |
| Width                          | 600 mm                                                                                                     |
| Height                         | 640 mm                                                                                                     |
| Weight                         | 21 kg                                                                                                      |
| Standard                       | ANSI/EIA RS-310-D, DIN 41491/PART 1, DIN 41494/PART 7, ETSI, IEC297-2:1982                                 |
| Grounding Details              | Front door, Bottom panel                                                                                   |
| Included Accessories           | User guide, Grounding cable, M6 screws, Mounting bracket, Front lock, Side locks, Set of assembly elements |