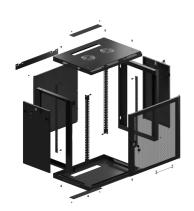

## **PRODUCT FEATURES:**

- Made of high quality steel
- Designed for self-assembly (FLAT PACK)
- Numbered vertical mounting rails
- Optional mounting of casters
- Wall mounting bracket included

## **PRODUCT SPECIFICATION:**

| Type of cabinet                | Wall mount                                                                                                 |
|--------------------------------|------------------------------------------------------------------------------------------------------------|
| Size                           | 19"                                                                                                        |
| ICT height                     | 12 U                                                                                                       |
| Working depth                  | 355 mm                                                                                                     |
| Front door type                | Perforation                                                                                                |
| Maximum static load            | 60 kg                                                                                                      |
| Thermostat                     | No                                                                                                         |
| LCD panel                      | No                                                                                                         |
| RAL color                      | RAL9004                                                                                                    |
| Weatherproof rating            | IP20                                                                                                       |
| Front door thickness           | 1,5 mm                                                                                                     |
| Upper & lower panel thickness  | 1,2 mm                                                                                                     |
| Side panel thickness           | 1 mm                                                                                                       |
| Mounting rails thickness       | 1,5 mm                                                                                                     |
| Frame thickness                | 1,2 mm                                                                                                     |
| Other elements sheet thickness | 1,2 mm                                                                                                     |
| Depth                          | 450 mm                                                                                                     |
| Width                          | 600 mm                                                                                                     |
| Height                         | 640 mm                                                                                                     |
| Weight                         | 21 kg                                                                                                      |
| Standard                       | ANSI/EIA RS-310-D, DIN 41491/PART 1, DIN 41494/PART 7, ETSI, IEC297-2:1982                                 |
| Grounding Details              | Front door, Bottom panel                                                                                   |
| Included Accessories           | User guide, Grounding cable, M6 screws, Mounting bracket, Front lock, Side locks, Set of assembly elements |