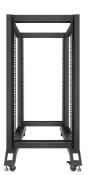

## OR01-6022-В OPEN RACK 19"

## **PRODUCT FEATURES:**

- Numbered RACK rails,
- Wheels with brakes and feet included,
- Adjustable mounting depth,
- Maximum mounting depth of 790 mm.

## **PRODUCT SPECIFICATION:**

| Type of cabinet                | Open Rack                                      |
|--------------------------------|------------------------------------------------|
| Size                           | 19"                                            |
| ICT height                     | 22 U                                           |
| Working depth                  | 790 mm                                         |
| Maximum static load            | 600 kg                                         |
| RAL color                      | RAL9004                                        |
| Mounting rails thickness       | 1,5 mm                                         |
| Frame thickness                | 1,5 mm                                         |
| Other elements sheet thickness | 1,5 mm                                         |
| Depth                          | 1 000 mm                                       |
| Width                          | 600 mm                                         |
| Height                         | 1 229 mm                                       |
| Weight                         | 23,8 kg                                        |
| Standard                       | ANSI/EIA RS-310-D                              |
| Grounding Details              | Frame                                          |
| Included Accessories           | User guide, Wheels with brake, Legs, M6 screws |