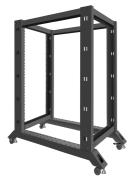

## OR01-6022-В OPEN RACK 19"

## **PRODUCT FEATURES:**

- Numbered RACK rails,
- Wheels with brakes and feet included,
- Adjustable mounting depth,
- Maximum mounting depth of 790 mm.

## **PRODUCT SPECIFICATION:**

| Type of cabinet                | Open Rack                                      |
|--------------------------------|------------------------------------------------|
| Size                           | 19"                                            |
| ICT height                     | 22 U                                           |
| Working depth                  | 790 mm                                         |
| Maximum static load            | 600 kg                                         |
| RAL color                      | RAL9004                                        |
| Mounting rails thickness       | 1,5 mm                                         |
| Frame thickness                | 1,5 mm                                         |
| Other elements sheet thickness | 1,5 mm                                         |
| Depth                          | 1 000 mm                                       |
| Width                          | 600 mm                                         |
| Height                         | 1 229 mm                                       |
| Weight                         | 23,8 kg                                        |
| Standard                       | ANSI/EIA RS-310-D                              |
| Grounding Details              | Frame                                          |
| Included Accessories           | User guide, Wheels with brake, Legs, M6 screws |