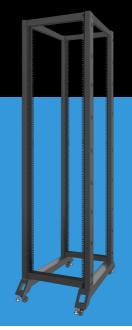

OR01-6042-B
OPEN RACK 19"

## **PRODUCT FEATURES:**

- Numbered RACK rails,
- Wheels with brakes and feet included,
- Adjustable mounting depth,
- Maximum mounting depth of 790 mm.

## **PRODUCT SPECIFICATION:**

| Type of cabinet                | Open Rack                                      |
|--------------------------------|------------------------------------------------|
| Size                           | 19"                                            |
| ICT height                     | 42 U                                           |
| Working depth                  | 790 mm                                         |
| Maximum static load            | 600 kg                                         |
| RAL color                      | RAL9004                                        |
| Mounting rails thickness       | 1,5 mm                                         |
| Frame thickness                | 1,5 mm                                         |
| Other elements sheet thickness | 1,5 mm                                         |
| Depth                          | 1 000 mm                                       |
| Width                          | 600 mm                                         |
| Height                         | 2 118 mm                                       |
| Weight                         | 31,8 kg                                        |
| Standard                       | ANSI/EIA RS-310-D                              |
| Grounding Details              | Frame                                          |
| Included Accessories           | User guide, Wheels with brake, Legs, M6 screws |