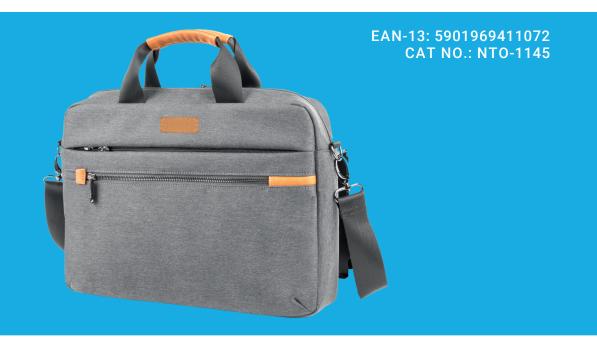

## NATEC SAOLA

- Spacious main compartment with thick-padded pocket for laptop up to 15.6".
- Two front pockets with functional compartments for smartphone and accessories.
- Practical and roomy pocket at the back of the bag for additional documents or most precious items.
- Elegant and strong metal zippers and pullers.
- In fine grey color with decorative leather-like elements.

## PRODUCT SPECIFICATION:

| Material           | Polyester         |
|--------------------|-------------------|
| Inner dimensions   | 405 x 290 x 80 mm |
| Color              | Grey              |
| Dedicated size     | 15,6"             |
| Compartment number | 1                 |
| Pocket number      | 3                 |