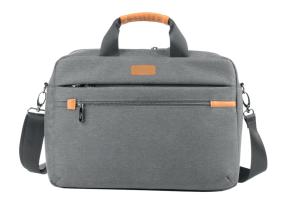

## NATEC SAOLA

- Spacious main compartment with thick-padded pocket for laptop up to 15.6".
- Two front pockets with functional compartments for smartphone and accessories.
- Practical and roomy pocket at the back of the bag for additional documents or most precious items.
- Elegant and strong metal zippers and pullers.
- In fine grey color with decorative leather-like elements.

## PRODUCT SPECIFICATION:

| Material           | Polyester         |
|--------------------|-------------------|
| Inner dimensions   | 405 x 290 x 80 mm |
| Color              | Grey              |
| Dedicated size     | 15,6"             |
| Compartment number | 1                 |
| Pocket number      | 3                 |